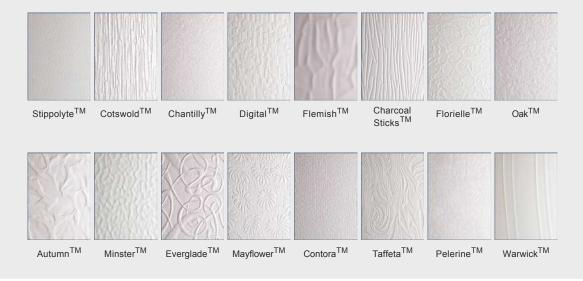

# Glass Patterns / Backing glass

 $\mathsf{Cotswold}^{\mathsf{TM}}$ 

Chantilly<sup>TM</sup>

 $\mathsf{Digital}^{\mathsf{TM}}$ 

 $\mathsf{Autumn}^{\mathsf{TM}}$ 

Minster<sup>TM</sup>

 $\mathsf{Everglade}^{\mathsf{TM}}$ 

 $\mathsf{Mayflower}^{\mathsf{TM}}$ 

 $\mathsf{Flemish}^{\mathsf{TM}}$ 

 $\mathsf{Charcoal}^{\mathsf{TM}}$ 

 $\mathsf{Florielle}^{\mathsf{TM}}$ 

 $\mathsf{Oak}^{\mathsf{TM}}$ 

 $\mathsf{Contora}^{\mathsf{TM}}$ 

Taffeta<sup>TM</sup>

 $\mathsf{Pelerine}^{\mathsf{TM}}$ 

 $\mathsf{Warwick}^{\mathsf{TM}}$ 

Mr Window Ltd 20 Benfleet Road Benfleet Essex SS7 1QB 01702 555553 01702 555131

All the information in this brochure is provided for guidance only and is given in good faith, but without warranty or guarantee of any kind, whether implied or expressed.