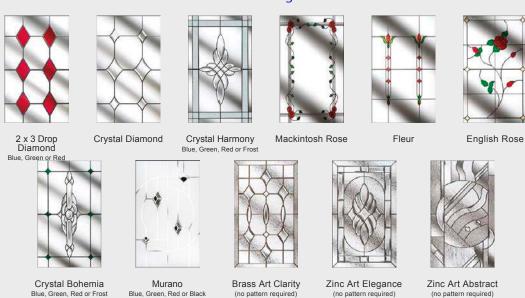

#### **Door Colours**

Crystal Diamond

Crystal Bohemia

Murano Black, Blue, Green or Red

Crystal Harmony Blue, Green, Red or Fros

English Rose

Mackintosh Rose

Fleur

#### **Door Colours**

Classic (no pattern required)

Flair (no pattern required)

Finesse (no pattern required)

Murano Black, Blue, Green or Red

Crystal Harmony Blue, Green, Red or Frost

Zinc Art Elegance (no pattern required)

Zinc Art Abstract (no pattern required)

Art Clarity (no pattern required)

Crystal Bohemia Blue, Green, Red or Frost

Mackintosh Rose

English Rose

Fleur

Crystal Tulip Arch

#### **Door Colours**

Crystal Tulip Arch

Crystal Diamond

(no pattern required)

Finesse (no pattern required)

Flair (no pattern required)

Murano

Zinc Art Elegance (no pattern required)

Crystal Harmony Blue, Green, Red or Frost

Crystal Bohemia Blue, Green, Red or Frost

Crystal Eternity

Murano Blue, Green, Red or Black

#### Glass Designs

White

Blue

Mackintosh Rose

Brass Art Clarity (no pattern required)

Brown

Fleur

Zinc Art Elegance (no pattern required)

English Rose

Zinc Art Abstract (no pattern required)

#### **Door Colours**

(no pattern required)

Flair (no pattern required)

Finesse (no pattern required)

Murano Black, Blue, Green or Red

Crystal Harmony Blue, Green, Red or Frost

Zinc Art Elegance (no pattern required)

Zinc Art Abstract (no pattern required)

Art Clarity (no pattern required)

Crystal Bohemia Blue, Green, Red or Frost

Mackintosh Rose

Fleur

English Rose

Crystal Tulip Arch

#### **Door Colours**

3 Drop Diamond Blue, Green or Red

Classic (no pattern required)

English Rose

Fleur

Crystal Diamond

Murano Black, Blue, Green or Red

Crystal Bohemia

Classic (no pattern required)

Finesse (no pattern required)

Flair (no pattern required)

Crystal Harmony Blue, Green, Red or Frost

Finesse (no pattern required)

Flair (no pattern required)

Zinc Art Elegance (no pattern required)

Zinc Art Abstract (no pattern required)

Art Clarity Brass or Zinc (no pattern required)

Zinc Art Elegance (no pattern required)

Zinc Art Abstract (no pattern required)

Art Clarity Brass or Zinc (no pattern required)