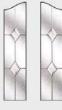

## Sidepanels

#### **Door Colours**

3 Drop Diamond Blue, Green or Red

Classic (no pattern required)

English Rose

Fleur

Crystal Diamond

Murano Black, Blue, Green or Red

Crystal Bohemia

Classic (no pattern required)

Finesse (no pattern required)

Flair (no pattern required)

Crystal Harmony Blue, Green, Red or Frost

Finesse (no pattern required)

Flair (no pattern required)

Zinc Art Elegance (no pattern required)

Zinc Art Abstract (no pattern required)

Art Clarity Brass or Zinc (no pattern required)

Zinc Art Elegance (no pattern required)

Zinc Art Abstract (no pattern required)

Art Clarity Brass or Zinc (no pattern required)