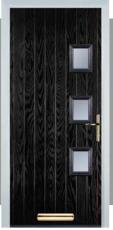

### 4 panel 1 arch

#### **Door Colours**

Classic (no pattern required)

Flair (no pattern required)

Finesse (no pattern required)

Murano Black, Blue, Green or Red

Crystal Harmony Blue, Green, Red or Frost

Zinc Art Elegance (no pattern required)

Zinc Art Abstract (no pattern required)

Art Clarity (no pattern required)

Crystal Bohemia Blue, Green, Red or Frost

Mackintosh Rose

English Rose

Fleur

Crystal Tulip Arch