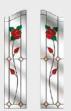

## 2 panel 1 arch

#### **Door Colours**

Black

Red

Grey

Chartwell

Cream

Black Poppy Red Green

Oak

Crystal Harmony Blue, Green, Red or Frost

Crystal Bohemia Blue, Green, Red or Frost

Crystal Eternity

Murano Blue, Green, Red or Black

#### Glass Designs

White

Blue

Mackintosh Rose

Brass Art Clarity (no pattern required)

Brown

Fleur

Zinc Art Elegance (no pattern required)

English Rose

Zinc Art Abstract (no pattern required)