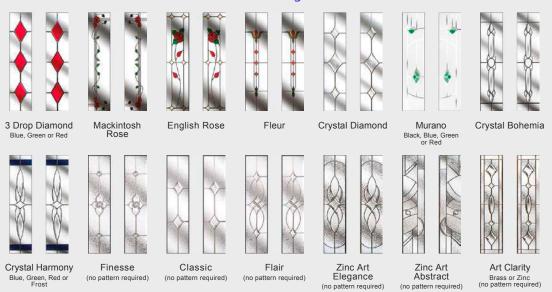

#### **Door Colours**

Crystal Diamond

Crystal Bohemia

Murano Black, Blue, Green or Red

Crystal Harmony Blue, Green, Red or Fros

English Rose

Mackintosh Rose

Fleur

Classic (no pattern required)

Finesse (no pattern required)

Flair (no pattern required)