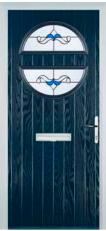

### 4 panel 1 arch

#### **Door Colours**

Classic (no pattern required)

Flair (no pattern required)

Finesse (no pattern required)

Murano Black, Blue, Green or Red

Crystal Harmony Blue, Green, Red or Frost

Zinc Art Elegance (no pattern required)

Zinc Art Abstract (no pattern required)

Art Clarity (no pattern required)

Crystal Bohemia Blue, Green, Red or Frost

Mackintosh Rose

English Rose

Fleur

Crystal Tulip Arch