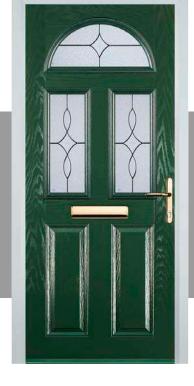

### 4 panel 1 arch

#### **Door Colours**

Classic (no pattern required)

Flair (no pattern required)

Finesse (no pattern required)

Murano Black, Blue, Green or Red

Crystal Harmony Blue, Green, Red or Frost

Zinc Art Elegance (no pattern required)

Zinc Art Abstract (no pattern required)

Art Clarity (no pattern required)

Crystal Bohemia Blue, Green, Red or Frost

Mackintosh Rose

English Rose

Fleur

Crystal Tulip Arch