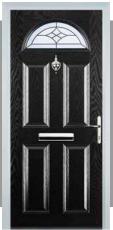

when you're indoors you'll enjoy loads of style, strength and security. Our composite door is 44mm thick, compare that to conventional PVC panel doors at 28mm. Its super-strong structural frame and up-to-the-minute hardware makes our composite door even more secure. And its glass reinforced plastic finish means you'll be secure in all weathers.

### 2 panel 2 arch









#### **Door Colours**





## 2 panel 2 angle









#### **Door Colours**









Crystal Diamond



Crystal Bohemia



Murano Black, Blue, Green or Red



Crystal Harmony Blue, Green, Red or Fros



English Rose



Mackintosh Rose



Fleur



Classic (no pattern required)



Finesse (no pattern required)



Flair (no pattern required)

### 2 panel 2 square









#### **Door Colours**





### 4 panel 1 arch









#### **Door Colours**





Classic (no pattern required)



Flair (no pattern required)



Finesse (no pattern required)



Murano Black, Blue, Green or Red



Crystal Harmony Blue, Green, Red or Frost



Zinc Art Elegance (no pattern required)



Zinc Art Abstract (no pattern required)



Art Clarity (no pattern required)



Crystal Bohemia Blue, Green, Red or Frost



Mackintosh Rose



English Rose



Fleur



Crystal Tulip Arch











#### **Door Colours**





Crystal Tulip Arch



Crystal Diamond



(no pattern required)



Finesse (no pattern required)



Flair (no pattern required)



Murano





Zinc Art Elegance (no pattern required)





Zinc Art Abstract (no pattern required)



Art Clarity Brass or Zinc (no pattern required)

## 2 panel 1 arch









#### **Door Colo