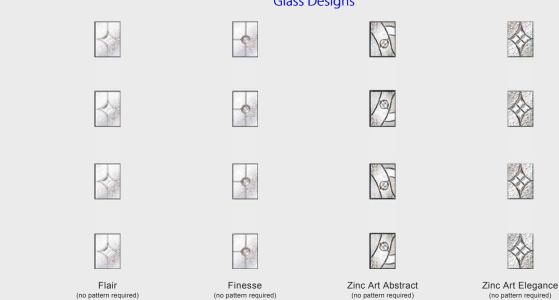

Classic (no pattern required)

Finesse (no pattern required)

Flair (no pattern required)

#### **Door Colours**

Classic (no pattern required)

Flair (no pattern required)

Finesse (no pattern required)

Murano Black, Blue, Green or Red

Crystal Harmony Blue, Green, Red or Frost

Zinc Art Elegance (no pattern required)

#### Glass Designs

White

Red

Blue

Classic (no pattern required)

Finesse (no pattern required)

Zinc Art Abstract (no pattern required)

Zinc Art Elegance (no pattern required)

#### **Door Colours**

(no pattern required)

Flair (no pattern required)

Finesse (no pattern required)

Murano Black, Blue, Green or Red

Crystal Harmony Blue, Green, Red or Frost

Zinc Art Elegance (no pattern required)

Classic (no pattern required)

Finesse (no pattern required)

Flair (no pattern required)

Crystal Harmony Blue, Green, Red or Frost

Finesse (no pattern required)

Flair (no pattern required)

Zinc Art Elegance (no pattern required)