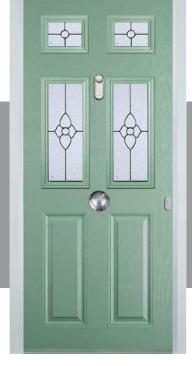

### 4 panel 1 arch

#### **Door Colours**

Classic (no pattern required)

Flair (no pattern required)

Finesse (no pattern required)

Murano Black, Blue, Green or Red

Crystal Harmony Blue, Green, Red or Frost

Zinc Art Elegance (no pattern required)

Zinc Art Abstract (no pattern required)

Art Clarity (no pattern required)

Crystal Bohemia Blue, Green, Red or Frost

Mackintosh Rose

English Rose

Fleur

Crystal Tulip Arch