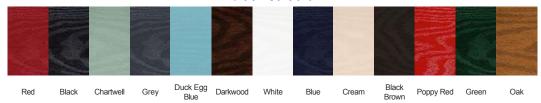

Mr Window Ltd Composite Doors



## Don't compromise, go composite



Behind that scientific-sounding name, you'll find the latest technology and design in doors. And when you're indoors you'll enjoy loads of style, strength and security. Our composite door is 44mm thick, compare that to conventional PVC panel doors at 28mm. Its super-strong structural frame and up-to-the-minute hardware makes our composite door even more secure. And its glass reinforced plastic finish means you'll be secure in all weathers.

### 2 panel 2 arch









#### **Door Colours**





## 2 panel 2 angle









#### **Door Colours**









Crystal Diamond



Crystal Bohemia



Murano Black, Blue, Green or Red



Crystal Harmony Blue, Green, Red or Fros



English Rose



Mackintosh Rose



Fleur



Classic (no pattern required)



Finesse (no pattern required)



Flair (no pattern required)

### 2 panel 2 square









#### **Door Colours**





### 4 panel 1 arch









#### **Door Colours**





Classic (no pattern required)



Flair (no pattern required)



Finesse (no pattern required)



Murano Black, Blue, Green or Red



Crystal Harmony Blue, Green, Red or Frost



Zinc Art Elegance (no pattern required)



Zinc Art Abstract (no pattern required)



Art Clarity (no pattern required)



Crystal Bohemia Blue, Green, Red or Frost



Mackintosh Rose



English Rose



Fleur



Crystal Tulip Arch











###