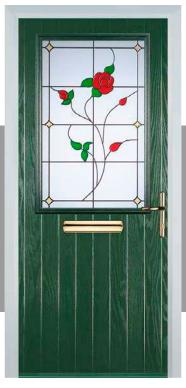

### 4 panel 1 arch

#### **Door Colours**

Classic (no pattern required)

Flair (no pattern required)

Finesse (no pattern required)

Murano Black, Blue, Green or Red

Crystal Harmony Blue, Green, Red or Frost

Zinc Art Elegance (no pattern required)

Zinc Art Abstract (no pattern required)

Art Clarity (no pattern required)

Crystal Bohemia Blue, Green, Red or Frost

Mackintosh Rose

English Rose

Fleur

Crystal Tulip Arch