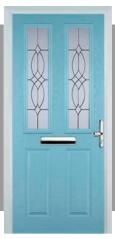

### 4 panel 1 arch

#### **Door Colours**

Classic (no pattern required)

Flair (no pattern required)

Finesse (no pattern required)

Murano Black, Blue, Green or Red

Crystal Harmony Blue, Green, Red or Frost

Zinc Art Elegance (no pattern required)

Zinc Art Abstract (no pattern required)

Art Clarity (no pattern required)

Crystal Bohemia Blue, Green, Red or Frost

Mackintosh Rose

English Rose

Fleur

Crystal Tulip Arch