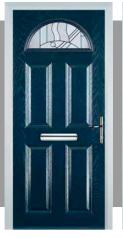

### 4 panel 1 arch

#### **Door Colours**

Classic (no pattern required)

Flair (no pattern required)

Finesse (no pattern required)

Murano Black, Blue, Green or Red

Crystal Harmony Blue, Green, Red or Frost

Zinc Art Elegance (no pattern required)

Zinc Art Abstract (no pattern required)

Art Clarity (no pattern required)

Crystal Bohemia Blue, Green, Red or Frost

Mackintosh Rose

English Rose

Fleur

Crystal Tulip Arch