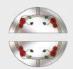

Grey

Blue



Cream



#### Glass Designs

White



Red







Blue





Classic (no pattern required)

Finesse (no pattern required)

Zinc Art Abstract (no pattern required)













Zinc Art Elegance (no pattern required)

Flair (no pattern required)

Art Clarity Brass or Zinc (no pattern required)

### 2 panel 4 square









#### **Door Colours**





## 4 panel sunburst





#### **Door Colours**





### Circle









#### **Door Colours**





(no pattern required)



Flair (no pattern required)



Finesse (no pattern required)



Murano Black, Blue, Green or Red



Crystal Harmony Blue, Green, Red or Frost



Zinc Art Elegance (no pattern required)



Zinc Art Abstract (no pattern required)



Art Clarity (no pattern required)



Crystal Bohemia Blue, Green, Red or Frost



Mackintosh Rose



Fleur



English Rose



Crystal Tulip Arch

# 2 panel 1 grill





#### **Door Colours**





### 4 square









#### **Door Colours**





## 2 panel sunburst



Only Available in White





# Cottage





#### **Door Colours**



### Diamond







#### **Door Colours**





### 3 diamond









#### **Door Colours**





# Cottage halfglaze









#### **Door Colours**





### 1 square





#### **Door Colours**





### 3 square









#### **Door Colours**



Red

Grey

Chartwell



Duck Egg Darkwood



Blue



Cream



Poppy Red

Brown

#### Glass Designs

White



Black







Green

Oak





(no pattern required)







(no pattern required)

Finesse





(no pattern required)



Zinc Art Abstract (no pattern required)

### Twin side









#### **