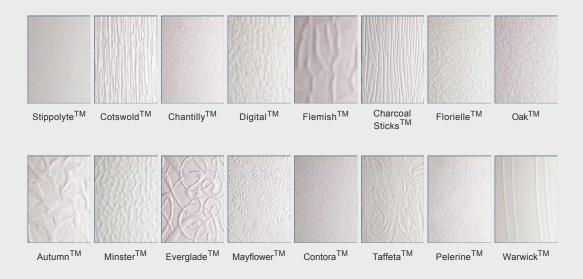

# Glass Patterns / Backing glass

 $\mathsf{Cotswold}^{\mathsf{TM}}$ 

Chantilly<sup>TM</sup>

 $\mathsf{Digital}^{\mathsf{TM}}$ 

 $\mathsf{Autumn}^{\mathsf{TM}}$ 

Minster<sup>TM</sup>

 $\mathsf{Everglade}^{\mathsf{TM}}$ 

 $\mathsf{Mayflower}^{\mathsf{TM}}$ 

 $\mathsf{Flemish}^{\mathsf{TM}}$ 

 $\mathsf{Charcoal}^{\mathsf{TM}}$ 

 $\mathsf{Florielle}^{\mathsf{TM}}$ 

 $\mathsf{Oak}^{\mathsf{TM}}$ 

 $\mathsf{Contora}^{\mathsf{TM}}$ 

Taffeta<sup>TM</sup>

 $\mathsf{Pelerine}^{\mathsf{TM}}$ 

 $\mathsf{Warwick}^{\mathsf{TM}}$ 

Mr Window Ltd 20 Benfleet Road Benfleet Essex SS7 1QB 01702 555553 01702 555131

All the information in this brochure is provided for guidance only and is given in good faith, but without warranty or guarantee of any kind, whether implied or expressed.