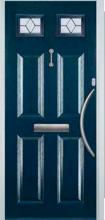

### 4 panel 1 arch

#### **Door Colours**

Classic (no pattern required)

Flair (no pattern required)

Finesse (no pattern required)

Murano Black, Blue, Green or Red

Crystal Harmony Blue, Green, Red or Frost

Zinc Art Elegance (no pattern required)

Zinc Art Abstract (no pattern required)

Art Clarity (no pattern required)

Crystal Bohemia Blue, Green, Red or Frost

Mackintosh Rose

English Rose

Fleur

Crystal Tulip Arch