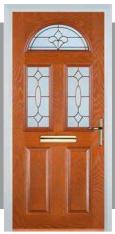

### 4 panel 1 arch

#### **Door Colours**

Classic (no pattern required)

Flair (no pattern required)

Finesse (no pattern required)

Murano Black, Blue, Green or Red

Crystal Harmony Blue, Green, Red or Frost

Zinc Art Elegance (no pattern required)

Zinc Art Abstract (no pattern required)

Art Clarity (no pattern required)

Crystal Bohemia Blue, Green, Red or Frost

Mackintosh Rose

English Rose

Fleur

Crystal Tulip Arch