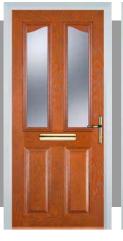

### 4 panel 1 arch

#### **Door Colours**

Classic (no pattern required)

Flair (no pattern required)

Finesse (no pattern required)

Murano Black, Blue, Green or Red

Crystal Harmony Blue, Green, Red or Frost

Zinc Art Elegance (no pattern required)

Zinc Art Abstract (no pattern required)

Art Clarity (no pattern required)

Crystal Bohemia Blue, Green, Red or Frost

Mackintosh Rose

English Rose

Fleur

Crystal Tulip Arch