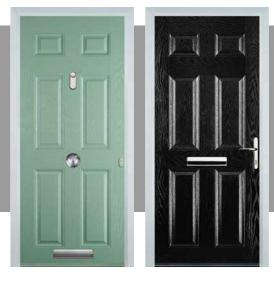

## Don't compromise, go composite

Behind that scientific-sounding name, you'll find the latest technology and design in doors. And when you're indoors you'll enjoy loads of style, strength and security. Our composite door is 44mm thick, compare that to conventional PVC panel doors at 28mm. Its super-strong structural frame and up-to-the-minute hardware makes our composite door even more secure. And its glass reinforced plastic finish means you'll be secure in all weathers.