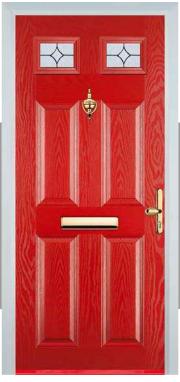

uired)



Murano





Zinc Art Elegance (no pattern required)





Zinc Art Abstract (no pattern required)



Art Clarity Brass or Zinc (no pattern required)

## 2 panel 1 arch









#### **Door Colours**



Black

Red

Grey

Chartwell







Cream

Black Poppy Red Green

Oak

Crystal Harmony Blue, Green, Red or Frost



Crystal Bohemia Blue, Green, Red or Frost

Crystal Eternity



Murano Blue, Green, Red or Black

#### Glass Designs

White

Blue



Mackintosh Rose



Brass Art Clarity (no pattern required)



Brown

Fleur



Zinc Art Elegance (no pattern required)



English Rose



Zinc Art Abstract (no pattern required)

### 2 panel 1 square









#### **Door Colours**





# 6 panel





#### **Door Colours**



# 4 panel





#### **Door Colours**



## 4 panel 2 square









#### **Door Colours**



Black

Duck Egg Darkwood Chartwell Grey

Blue



Cream



#### Glass Designs

White



Red







Blue





Classic (no pattern required)

Finesse (no pattern required)

Zinc Art Abstract (no pattern required)













Zinc Art Elegance (no pattern required)

Flair (no pattern required)

Art Clarity Brass or Zinc (no pattern required)

### 2 panel 4 square









#### **Door Colours**





## 4 panel sunburst





#### **Door Colours**





### Circle









#### **Door Colours**





(no pattern required)



Flair (no pattern required)



Finesse (no pattern required)



Murano Black, Blue, Green or Red



Crystal Harmony Blue, Green, Red or Frost



Zinc Art Elegance (no pattern required)



Zinc Art Abstract (no pattern required)



Art Clarity (no pat