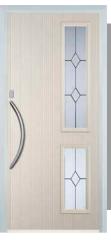

ed or Frost



Mackintosh Rose



Fleur



English Rose



Crystal Tulip Arch

# 2 panel 1 grill





#### **Door Colours**





### 4 square









#### **Door Colours**





## 2 panel sunburst



Only Available in White





# Cottage





#### **Door Colours**



### Diamond







#### **Door Colours**





### 3 diamond









#### **Door Colours**





# Cottage halfglaze









#### **Door Colours**





### 1 square





#### **Door Colours**





### 3 square









#### **Door Colours**



Red

Grey

Chartwell



Duck Egg Darkwood



Blue



Cream



Poppy Red

Brown

#### Glass Designs

White



Black







Green

Oak





(no pattern required)







(no pattern required)

Finesse





(no pattern required)



Zinc Art Abstract (no pattern required)

### Twin side









#### **Door Colours**



#### Glass Designs























(no pattern required





(no pattern required)



(no pattern required)



Zinc Art Elegance

(no pattern required)







Zinc Art Abstract (no pattern required)

Art Clarity
Brass or Zinc
(no pattern required)

## Sidepanels



#### **Door Colours**





3 Drop Diamond Blue, Green or Red



Classic (no pattern required)



English Rose



Fleur



Crystal Diamond



Murano Black, Blue, Green or Red



Crystal Bohemia





Classic (no pattern required)



Finesse (no pattern required)



Flair (no pattern required)



Crystal Harmony Blue, Green, Red or Frost





Finesse (no pattern required)



Flair (no pattern required)



Zinc Art Elegance (no pattern required)



Zinc Art Abstract (no pattern required)



Art