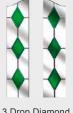

Mr Window Ltd Composite Doors



## Don't compromise, go composite



Behind that scientific-sounding name, you'll find the latest technology and design in doors. And when you're indoors you'll enjoy loads of style, strength and security. Our composite door is 44mm thick, compare that to conventional PVC panel doors at 28mm. Its super-strong structural frame and up-to-the-minute hardware makes our composite door even more secure. And its glass reinforced plastic finish means you'll be secure in all weathers.

### 2 panel 2 arch









#### **Door Colours**





## 2 panel 2 angle









#### **Door Colours**









Crystal Diamond



Crystal Bohemia



Murano Black, Blue, Green or Red



Crystal Harmony Blue, Green, Red or Fros



English Rose



Mackintosh Rose



Fleur



Classic (no pattern required)



Finesse (no pattern required)



Flair (no pattern required)

### 2 panel 2 square









#### **Door Colours**





### 4 panel 1 arch









#### **Door Colours**





Classic (no pattern required)



Flair (no pattern required)



Finesse (no pattern required)



Murano Black, Blue, Green or Red



Crystal Harmony Blue, Green, Red or Frost



Zinc Art Elegance (no pattern required)



Zinc Art Abstract (no pattern required)



Art Clarity (no pattern required)



Crystal Bohemia Blue, Green, Red or Frost



Mackintosh Rose



English Rose



Fleur



Crystal Tulip Arch











####