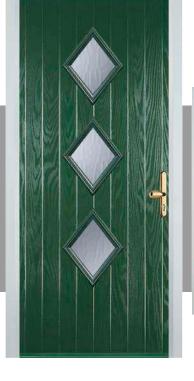

l 4 square









#### **Door Colours**





## 4 panel sunburst





#### **Door Colours**





### Circle









#### **Door Colours**





(no pattern required)



Flair (no pattern required)



Finesse (no pattern required)



Murano Black, Blue, Green or Red



Crystal Harmony Blue, Green, Red or Frost



Zinc Art Elegance (no pattern required)



Zinc Art Abstract (no pattern required)



Art Clarity (no pattern required)



Crystal Bohemia Blue, Green, Red or Frost



Mackintosh Rose



Fleur



English Rose



Crystal Tulip Arch

# 2 panel 1 grill





#### **Door Colours**





### 4 square









#### **Door Colours**





## 2 panel sunburst



Only Available in White





# Cottage





#### **Door Colours**



### Diamond







#### **Door Colours**





### 3 diamond









#### **Door Colours**





# Cottage halfglaze









#### **Door Colours**





### 1 square





#### **Door Colours**





### 3 square









#### **Door Colours**



Red

Grey

Chartwell



Duck Egg Darkwood



Blue



Cream



Poppy Red

Brown

#### Glass Designs

White



Black







Green

Oak





(no pattern required)







(no pattern required)

Finesse





(no pattern required)



Zinc Art Abstract (no pattern required)

### Twin side









#### **Door Colours**



#### Glass Designs























(no pattern required





(no pattern required)



(no pattern required)



Zinc Art Elegance

(no pattern required)







Zinc Art Abstract (no pattern required)

Art Clarity
Brass or Zinc
(no pattern required)

## Sidepanels



#### **Door Colours**