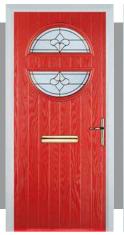

## 2 panel 1 arch

#### **Door Colours**

Black

Red

Grey

Chartwell

Cream

Black Poppy Red Green

Oak

Crystal Harmony Blue, Green, Red or Frost

Crystal Bohemia Blue, Green, Red or Frost

Crystal Eternity

Murano Blue, Green, Red or Black