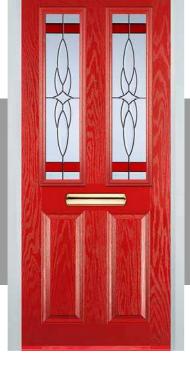

### 4 panel 1 arch

#### **Door Colours**

Classic (no pattern required)

Flair (no pattern required)

Finesse (no pattern required)

Murano Black, Blue, Green or Red

Crystal Harmony Blue, Green, Red or Frost

Zinc Art Elegance (no pattern required)

Zinc Art Abstract (no pattern required)

Art Clarity (no pattern required)

Crystal Bohemia Blue, Green, Red or Frost

Mackintosh Rose

English Rose

Fleur

Crystal Tulip Arch