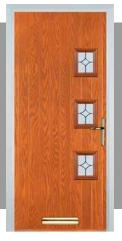

### 4 panel 1 arch

#### **Door Colours**

Classic (no pattern required)

Flair (no pattern required)

Finesse (no pattern required)

Murano Black, Blue, Green or Red

Crystal Harmony Blue, Green, Red or Frost

Zinc Art Elegance (no pattern required)

Zinc Art Abstract (no pattern required)

Art Clarity (no pattern required)

Crystal Bohemia Blue, Green, Red or Frost

Mackintosh Rose

English Rose

Fleur

Crystal Tulip Arch