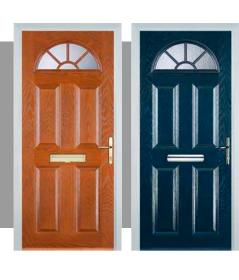

### 4 panel 1 arch

#### **Door Colours**

Classic (no pattern required)

Flair (no pattern required)

Finesse (no pattern required)

Murano Black, Blue, Green or Red

Crystal Harmony Blue, Green, Red or Frost

Zinc Art Elegance (no pattern required)

Zinc Art Abstract (no pattern required)

Art Clarity (no pattern required)

Crystal Bohemia Blue, Green, Red or Frost

Mackintosh Rose

English Rose

Fleur

Crystal Tulip Arch