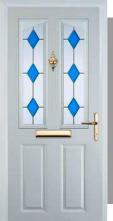

## 2 panel 1 arch

#### **Door Colours**

Black

Red

Grey

Chartwell

Cream

Black Poppy Red Green

Oak

Crystal Harmony Blue, Green, Red or Frost

Crystal Bohemia Blue, Green, Red or Frost

Crystal Eternity

Murano Blue, Green, Red or Black