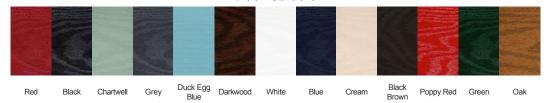

#### **Door Colours**

#### **Door Colours**

Black

Red

Grey

Chartwell

Cream

Black Poppy Red Green

Oak

Crystal Harmony Blue, Green, Red or Frost

Crystal Bohemia Blue, Green, Red or Frost

Crystal Eternity

Murano Blue, Green, Red or Black

#### Glass Designs

White

Blue

Mackintosh Rose

Brass Art Clarity (no pattern required)

Brown

Fleur

Zinc Art Elegance (no pattern required)

English Rose

Zinc Art Abstract (no pattern required)