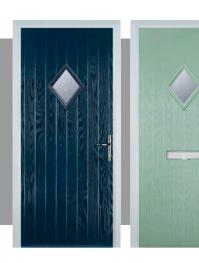

Brass or Zinc (no pattern required)

### 2 panel 4 square









#### **Door Colours**





## 4 panel sunburst





#### **Door Colours**





### Circle









#### **Door Colours**





(no pattern required)



Flair (no pattern required)



Finesse (no pattern required)



Murano Black, Blue, Green or Red



Crystal Harmony Blue, Green, Red or Frost



Zinc Art Elegance (no pattern required)



Zinc Art Abstract (no pattern required)



Art Clarity (no pattern required)



Crystal Bohemia Blue, Green, Red or Frost



Mackintosh Rose



Fleur



English Rose



Crystal Tulip Arch

# 2 panel 1 grill





#### **Door Colours**





### 4 square









#### **Door Colours**





## 2 panel sunburst



Only Available in White





# Cottage





#### **Door Colours**



### Diamond







#### **Door Colours**





### 3 diamond









#### **Door Colours**





# Cottage halfglaze









#### **Door Colours**





### 1 square





#### **Door Colours**





### 3 square









#### **Door Colours**



Red

Grey

Chartwell



Duck Egg Darkwood



Blue



Cream



Poppy Red

Brown

#### Glass Designs

White



Black







Green

Oak





(no pattern required)







(no pattern required)

Finesse





(no pattern required)



Zinc Art Abstract (no pattern required)

### Twin side









#### **Door Colours**



#### Glass Designs























(no pattern required





(no pattern required)



(no pattern required)



Zinc Art Elegance

(no pattern required)







Zinc Art Abstract (no pattern required)

Art Clarity
Brass or Zinc
(no pattern require