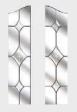

## Sidepanels

#### **Door Colours**

3 Drop Diamond Blue, Green or Red

Classic (no pattern required)

English Rose

Fleur

Crystal Diamond

Murano Black, Blue, Green or Red

Crystal Bohemia