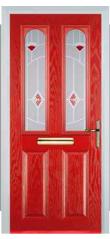

## 2 panel 1 arch

#### **Door Colours**

Black

Red

Grey

Chartwell

Cream

Black Poppy Red Green

Oak

Crystal Harmony Blue, Green, Red or Frost

Crystal Bohemia Blue, Green, Red or Frost

Crystal Eternity

Murano Blue, Green, Red or Black