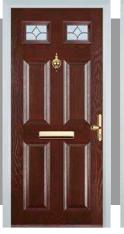

### 4 panel 1 arch

#### **Door Colours**

Classic (no pattern required)

Flair (no pattern required)

Finesse (no pattern required)

Murano Black, Blue, Green or Red

Crystal Harmony Blue, Green, Red or Frost

Zinc Art Elegance (no pattern required)

Zinc Art Abstract (no pattern required)

Art Clarity (no pattern required)

Crystal Bohemia Blue, Green, Red or Frost

Mackintosh Rose

English Rose

Fleur

Crystal Tulip Arch