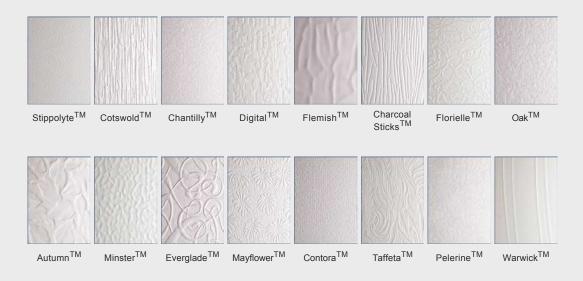

# Glass Patterns / Backing glass

 $\mathsf{Cotswold}^{\mathsf{TM}}$ 

Chantilly<sup>TM</sup>

 $\mathsf{Digital}^{\mathsf{TM}}$ 

 $\mathsf{Autumn}^{\mathsf{TM}}$ 

Minster<sup>TM</sup>

 $\mathsf{Everglade}^{\mathsf{TM}}$ 

 $\mathsf{Mayflower}^{\mathsf{TM}}$ 

 $\mathsf{Flemish}^{\mathsf{TM}}$ 

 $\mathsf{Charcoal}^{\mathsf{TM}}$ 

 $\mathsf{Florielle}^{\mathsf{TM}}$ 

 $\mathsf{Oak}^{\mathsf{TM}}$ 

 $\mathsf{Contora}^{\mathsf{TM}}$ 

Taffeta<sup>TM</sup>

 $\mathsf{Pelerine}^{\mathsf{TM}}$ 

 $\mathsf{Warwick}^{\mathsf{TM}}$ 

Mr Window Ltd 20 Benfleet Road Benfleet Essex SS7 1QB 01702 555553 01702 555131

All the information in this brochure is provided for guidance only and is given in good faith, but without warranty or guarantee of any kind, whether implied or expressed.