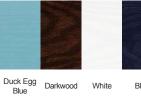

no pattern required)



Flair (no pattern required)



Finesse (no pattern required)



Murano Black, Blue, Green or Red



Crystal Harmony Blue, Green, Red or Frost



Zinc Art Elegance (no pattern required)



Zinc Art Abstract (no pattern required)



Art Clarity (no pattern required)



Crystal Bohemia Blue, Green, Red or Frost



Mackintosh Rose



English Rose



Fleur



Crystal Tulip Arch











#### **Door Colours**





Crystal Tulip Arch



Crystal Diamond



(no pattern required)



Finesse (no pattern required)



Flair (no pattern required)



Murano





Zinc Art Elegance (no pattern required)





Zinc Art Abstract (no pattern required)



Art Clarity Brass or Zinc (no pattern required)

## 2 panel 1 arch









#### **Door Colours**



Black

Red

Grey

Chartwell







Cream

Black Poppy Red Green

Oak

Crystal Harmony Blue, Green, Red or Frost



Crystal Bohemia Blue, Green, Red or Frost

Crystal Eternity



Murano Blue, Green, Red or Black

#### Glass Designs

White

Blue



Mackintosh Rose



Brass Art Clarity (no pattern required)



Brown

Fleur



Zinc Art Elegance (no pattern required)



English Rose



Zinc Art Abstract (no pattern required)

### 2 panel 1 square









#### **Door Colours**





# 6 panel





#### **Door Colours**



# 4 panel





#### **Door Colours**



## 4 panel 2 square









#### **Door Colours**



Black

Duck Egg Darkwood Chartwell Grey

Blue



Cream



#### Glass Designs

White



Red







Blue





Classic (no pattern required)

Finesse (no pattern required)

Zinc Art Abstract (no pattern required)