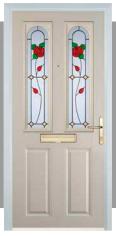

Mr Window Ltd Composite Doors



## Don't compromise, go composite



Behind that scientific-sounding name, you'll find the latest technology and design in doors. And when you're indoors you'll enjoy loads of style, strength and security. Our composite door is 44mm thick, compare that to conventional PVC panel doors at 28mm. Its super-strong structural frame and up-to-the-minute hardware makes our composite door even more secure. And its glass reinforced plastic finish means you'll be secure in all weathers.

### 2 panel 2 arch









#### **Door Colours**





## 2 panel 2 angle









#### **Door Colours**









Crystal Diamond



Crystal Bohemia



Murano Black, Blue, Green or Red



Crystal Harmony Blue, Green, Red or Fros



English Rose



Mackintosh Rose



Fleur



Classic (no pattern required)



Finesse (no pattern required)



Flair (no pattern required)

### 2 panel 2 square









#### **Door Colours**





### 4 panel 1 arch









#### **Door Colours**





Classic (no pattern required)



Flair (no pattern required)



Finesse (no pattern required)



Murano Black, Blue, Green or Red



Crystal Harmony Blue, Green, Red or Frost



Zinc Art Elegance (no pattern required)



Zinc Art Abstract (no pattern required)



Art Clarity (no pattern required)



Crystal Bohemia Blue, Green, Red or Fr