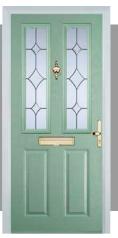

find the latest technology and design in doors. And when you're indoors you'll enjoy loads of style, strength and security. Our composite door is 44mm thick, compare that to conventional PVC panel doors at 28mm. Its super-strong structural frame and up-to-the-minute hardware makes our composite door even more secure. And its glass reinforced plastic finish means you'll be secure in all weathers.

### 2 panel 2 arch









#### **Door Colours**





## 2 panel 2 angle









#### **Door Colours**









Crystal Diamond



Crystal Bohemia



Murano Black, Blue, Green or Red



Crystal Harmony Blue, Green, Red or Fros



English Rose



Mackintosh Rose



Fleur



Classic (no pattern required)



Finesse (no pattern required)



Flair (no pattern required)

### 2 panel 2 square









#### **Door Colours**





### 4 panel 1 arch









#### **Door Colours**





Classic (no pattern required)



Flair (no pattern required)



Finesse (no pattern required)



Murano Black, Blue, Green or Red



Crystal Harmony Blue, Green, Red or Frost



Zinc Art Elegance (no pattern required)



Zinc Art Abstract (no pattern required)



Art Clarity (no pattern required)



Crystal Bohemia Blue, Green, Red or Frost



Mackintosh Rose



English Rose



Fleur



Crystal Tulip Arch











#### **Door Colours**





Crystal Tulip Arch



Crystal Diamond



(no pattern required)



Finesse (no pattern required)



Flair (no pattern required)



Murano





Zinc Art Elegance (no pattern required)





Zinc Art Abstract (no pattern required)



Art Clarity Brass or Zinc (no pattern r