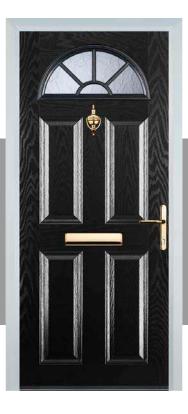

Blue



Mackintosh Rose



Brass Art Clarity (no pattern required)



Brown

Fleur



Zinc Art Elegance (no pattern required)



English Rose



Zinc Art Abstract (no pattern required)

### 2 panel 1 square









#### **Door Colours**





# 6 panel





#### **Door Colours**



# 4 panel





#### **Door Colours**



## 4 panel 2 square









#### **Door Colours**



Black

Duck Egg Darkwood Chartwell Grey

Blue



Cream



#### Glass Designs

White



Red







Blue





Classic (no pattern required)

Finesse (no pattern required)

Zinc Art Abstract (no pattern required)













Zinc Art Elegance (no pattern required)

Flair (no pattern required)

Art Clarity Brass or Zinc (no pattern required)

### 2 panel 4 square









#### **Door Colours**





## 4 panel sunburst





#### **Door Colours**





### Circle









#### **Door Colours**





(no pattern required)



Flair (no pattern required)



Finesse (no pattern required)



Murano Black, Blue, Green or Red



Crystal Harmony Blue, Green, Red or Frost



Zinc Art Elegance (no pattern required)



Zinc Art Abstract (no pattern required)



Art Clarity (no pattern required)



Crystal Bohemia Blue, Green, Red or Frost



Mackintosh Rose



Fleur



English Rose



Crystal Tulip Arch

# 2 panel 1 grill





#### **Door Colours**





### 4 square









#### **Door Colours**





## 2 panel sunburst



Only Available in White





# Cottage





#### **Door Colours**



### Diamond







#### **Door Colours**





### 3 diamond









#### **Door Colours**





# Cottage halfglaze









#### *