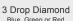

#### **Door Colours**

3 Drop Diamond Blue, Green or Red

Classic (no pattern required)

English Rose

Fleur

Crystal Diamond

Murano Black, Blue, Green or Red

Crystal Bohemia