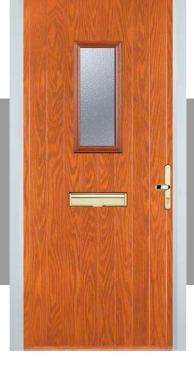

## 2 panel 1 arch

#### **Door Colours**

Black

Red

Grey

Chartwell

Cream

Black Poppy Red Green

Oak

Crystal Harmony Blue, Green, Red or Frost

Crystal Bohemia Blue, Green, Red or Frost

Crystal Eternity

Murano Blue, Green, Red or Black