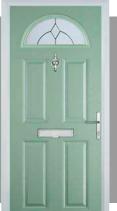

### 4 panel 1 arch

#### **Door Colours**

Classic (no pattern required)

Flair (no pattern required)

Finesse (no pattern required)

Murano Black, Blue, Green or Red

Crystal Harmony Blue, Green, Red or Frost

Zinc Art Elegance (no pattern required)

Zinc Art Abstract (no pattern required)

Art Clarity (no pattern required)

Crystal Bohemia Blue, Green, Red or Frost

Mackintosh Rose

English Rose

Fleur

Crystal Tulip Arch