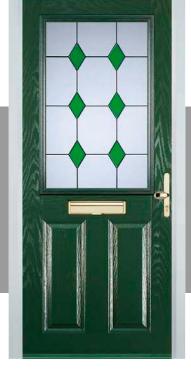

## Don't compromise, go composite

Behind that scientific-sounding name, you'll find the latest technology and design in doors. And when you're indoors you'll enjoy loads of style, strength and security. Our composite door is 44mm thick, compare that to conventional PVC panel doors at 28mm. Its super-strong structural frame and up-to-the-minute hardware makes our composite door even more secure. And its glass reinforced plastic finish means you'll be secure in all weathers.