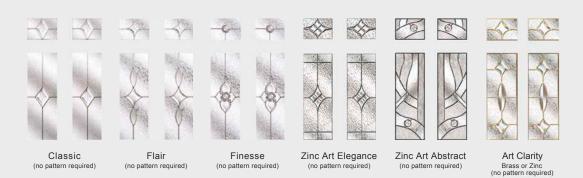

Classic (no pattern required)

Finesse (no pattern required)

Flair (no pattern required)

#### **Door Colours**

Classic (no pattern required)

Flair (no pattern required)

Finesse (no pattern required)

Murano Black, Blue, Green or Red

Crystal Harmony Blue, Green, Red or Frost

Zinc Art Elegance (no pattern required)

#### Glass Designs

White

Red

Blue

Classic (no pattern required)

Finesse (no pattern required)

Zinc Art Abstract (no pattern required)

Zinc Art Elegance (no pattern required)

#### **Door Colours**

(no pattern required)

Flair (no pattern required)

Finesse (no pattern required)

Murano Black, Blue, Green or Red

Crystal Harmony Blue, Green, Red or Frost

Zinc Art Elegance (no pattern required)

#### Glass Designs

(no pattern required

(no pattern required)

(no pattern required)

Zinc Art Elegance

(no pattern required)

Zinc Art Abstract (no pattern required)

Art Clarity
Brass or Zinc
(no pattern required)