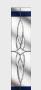

## Sidepanels

#### **Door Colours**

3 Drop Diamond Blue, Green or Red

Classic (no pattern required)

English Rose

Fleur

Crystal Diamond

Murano Black, Blue, Green or Red

Crystal Bohemia

Classic (no pattern required)

Finesse (no pattern required)

Flair (no pattern required)

Crystal Harmony Blue, Green, Red or Frost

Finesse (no pattern required)

Flair (no pattern required)

Zinc Art Elegance (no pattern required)

Zinc Art Abstract (no pattern required)

Art Clarity Brass or Zinc (no pattern required)

Zinc Art Elegance (no pattern required)

Zinc Art Abstract (no pattern required)

Art Clarity Brass or Zinc (no pattern required)