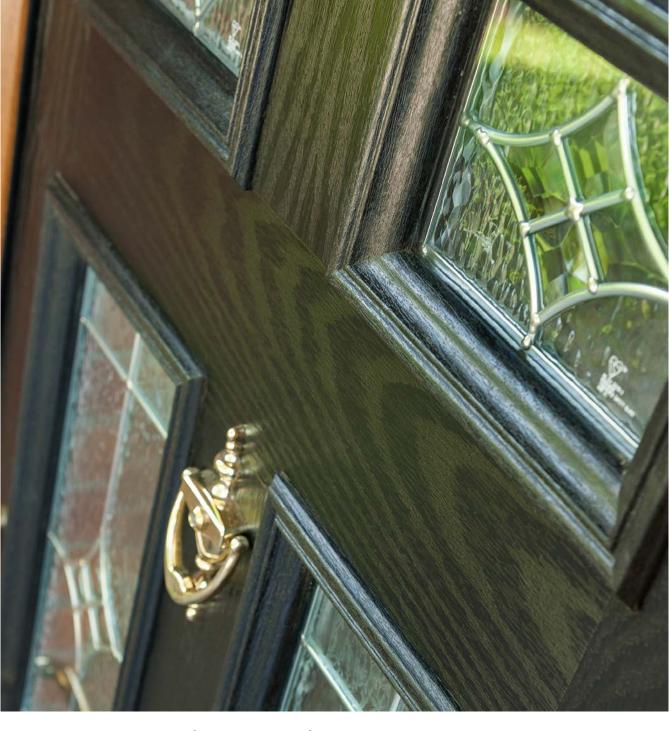

## Don't compromise, go composite

Behind that scientific-sounding name, you'll find the latest technology and design in doors. And when you're indoors you'll enjoy loads of style, strength and security. Our composite door is 44mm thick, compare that to conventional PVC panel doors at 28mm. Its super-strong structural frame and up-to-the-minute hardware makes our composite door even more secure. And its glass reinforced plastic finish means you'll be secure in all weathers.