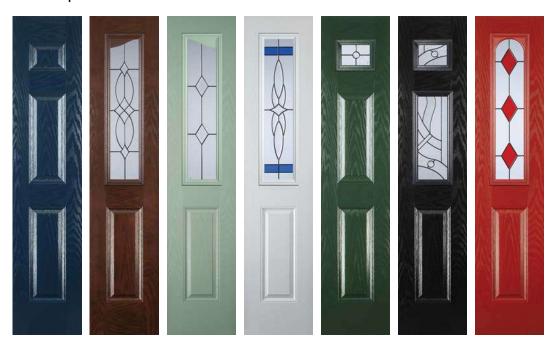

### 2 panel 2 arch

#### **Door Colours**

## 2 panel 2 angle

#### **Door Colours**

Crystal Diamond

Crystal Bohemia

Murano Black, Blue, Green or Red

Crystal Harmony Blue, Green, Red or Fros

English Rose

Mackintosh Rose

Fleur

### 2 panel 2 square

### 4 panel 1 arch

#### **Door Colours**

Classic (no pattern required)

Flair (no pattern required)

Finesse (no pattern required)

Murano Black, Blue, Green or Red

Crystal Harmony Blue, Green, Red or Frost

Zinc Art Elegance (no pattern required)

Zinc Art Abstract (no pattern required)

Art Clarity (no pattern required)

Crystal Bohemia Blue, Green, Red or Frost

Mackintosh Rose

English Rose

Fleur

Crystal Tulip Arch

#### **Door Colours**

Crystal Tulip Arch

Crystal Diamond

(no pattern required)

Finesse (no pattern required)

Flair (no pattern required)

Murano

Zinc Art Elegance (no pattern required)

## 2 panel 1 arch

#### **Door Colours**

Black

Red

Grey

Chartwell

Cream

Black Poppy Red Green

Oak

Crystal Harmony Blue, Green, Red or Frost

Crystal Bohemia Blue, Green, Red or Frost

Crystal Eternity

Murano Blue, Green, Red or Black

#### Glass Designs

White

Blue

Mackintosh Rose

Brass Art Clarity (no pattern required)

Brown

Fleur

Zinc Art Elegance (no pattern required)

English Rose

Zinc Art Abstract (no pattern required)

### 2 panel 1 square