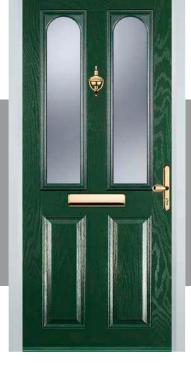

### 4 panel 1 arch

#### **Door Colours**

Classic (no pattern required)

Flair (no pattern required)

Finesse (no pattern required)

Murano Black, Blue, Green or Red

Crystal Harmony Blue, Green, Red or Frost

Zinc Art Elegance (no pattern required)

Zinc Art Abstract (no pattern required)

Art Clarity (no pattern required)

Crystal Bohemia Blue, Green, Red or Frost

Mackintosh Rose

English Rose

Fleur

Crystal Tulip Arch