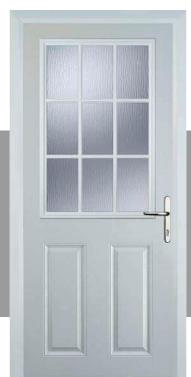

attern required)

Finesse (no pattern required)

Zinc Art Abstract (no pattern required)













Zinc Art Elegance (no pattern required)

Flair (no pattern required)

Art Clarity Brass or Zinc (no pattern required)

### 2 panel 4 square









#### **Door Colours**





## 4 panel sunburst





#### **Door Colours**





### Circle









#### **Door Colours**





(no pattern required)



Flair (no pattern required)



Finesse (no pattern required)



Murano Black, Blue, Green or Red



Crystal Harmony Blue, Green, Red or Frost



Zinc Art Elegance (no pattern required)



Zinc Art Abstract (no pattern required)



Art Clarity (no pattern required)



Crystal Bohemia Blue, Green, Red or Frost



Mackintosh Rose



Fleur



English Rose



Crystal Tulip Arch

# 2 panel 1 grill





#### **Door Colours**





### 4 square









#### **Door Colours**





## 2 panel sunburst



Only Available in White





# Cottage





#### **Door Colours**



### Diamond







#### **Door Colours**





### 3 diamond









#### **Door Colours**





# Cottage halfglaze









#### **Door Colours**





### 1 square





#### **Door Colours**





### 3 square









#### **Door Colours**



Red

Grey

Chartwell



Duck Egg Darkwood



Blue



Cream



Poppy Red

Brown

#### Glass Designs

White



Black







Green

Oak





(no pattern required)







(no pattern required)

Finesse





(no pattern required)



Zinc Art Abstract (no pattern required)

### Twin side









#### **Door Colours**



#### Glass Designs























(no pattern required





(