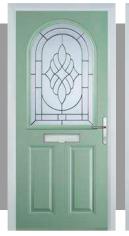

## 2 panel 1 arch

#### **Door Colours**

Black

Red

Grey

Chartwell

Cream

Black Poppy Red Green

Oak

Crystal Harmony Blue, Green, Red or Frost

Crystal Bohemia Blue, Green, Red or Frost

Crystal Eternity

Murano Blue, Green, Red or Black