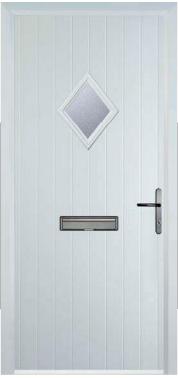

ss or Zinc (no pattern required)

### 2 panel 4 square









#### **Door Colours**





## 4 panel sunburst





#### **Door Colours**





### Circle









#### **Door Colours**





(no pattern required)



Flair (no pattern required)



Finesse (no pattern required)



Murano Black, Blue, Green or Red



Crystal Harmony Blue, Green, Red or Frost



Zinc Art Elegance (no pattern required)



Zinc Art Abstract (no pattern required)



Art Clarity (no pattern required)



Crystal Bohemia Blue, Green, Red or Frost



Mackintosh Rose



Fleur



English Rose



Crystal Tulip Arch

# 2 panel 1 grill





#### **Door Colours**





### 4 square









#### **Door Colours**





## 2 panel sunburst



Only Available in White





# Cottage





#### **Door Colours**



### Diamond







#### **Door Colours**





### 3 diamond









#### **Door Colours**





# Cottage halfglaze









#### **Door Colours**





### 1 square





#### **Door Colours**





### 3 square









#### **Door Colours**



Red

Grey

Chartwell



Duck Egg Darkwood



Blue



Cream



Poppy Red

Brown

#### Glass Designs

White



Black







Green

Oak





(no pattern required)







(no pattern required)

Finesse





(no pattern required)



Zinc Art Abstract (no pattern required)

### Twin side









#### **Door Colours**



#### Glass Designs























(no pattern required





(no pattern required)



(no pattern required)



Zinc Art Elegance

(no pattern required)







Zinc Art Abstract (no pattern required)

Art Clarity
Brass or Zinc
(no pattern required)