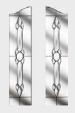

### 4 panel 1 arch

#### **Door Colours**

Classic (no pattern required)

Flair (no pattern required)

Finesse (no pattern required)

Murano Black, Blue, Green or Red

Crystal Harmony Blue, Green, Red or Frost

Zinc Art Elegance (no pattern required)

Zinc Art Abstract (no pattern required)

Art Clarity (no pattern required)

Crystal Bohemia Blue, Green, Red or Frost

Mackintosh Rose

English Rose

Fleur

Crystal Tulip Arch