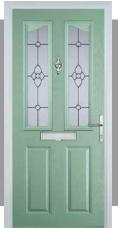

## 2 panel 1 arch

#### **Door Colours**

Black

Red

Grey

Chartwell

Cream

Black Poppy Red Green

Oak

Crystal Harmony Blue, Green, Red or Frost

Crystal Bohemia Blue, Green, Red or Frost

Crystal Eternity

Murano Blue, Green, Red or Black