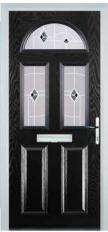

### 4 panel 1 arch

#### **Door Colours**

Classic (no pattern required)

Flair (no pattern required)

Finesse (no pattern required)

Murano Black, Blue, Green or Red

Crystal Harmony Blue, Green, Red or Frost

Zinc Art Elegance (no pattern required)

Zinc Art Abstract (no pattern required)

Art Clarity (no pattern required)

Crystal Bohemia Blue, Green, Red or Frost

Mackintosh Rose

English Rose

Fleur

Crystal Tulip Arch