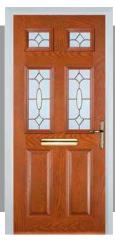

### 4 panel 1 arch

#### **Door Colours**

Classic (no pattern required)

Flair (no pattern required)

Finesse (no pattern required)

Murano Black, Blue, Green or Red

Crystal Harmony Blue, Green, Red or Frost

Zinc Art Elegance (no pattern required)

Zinc Art Abstract (no pattern required)

Art Clarity (no pattern required)

Crystal Bohemia Blue, Green, Red or Frost

Mackintosh Rose

English Rose

Fleur

Crystal Tulip Arch