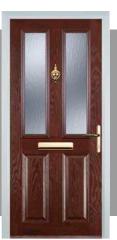

### 4 panel 1 arch

#### **Door Colours**

Classic (no pattern required)

Flair (no pattern required)

Finesse (no pattern required)

Murano Black, Blue, Green or Red

Crystal Harmony Blue, Green, Red or Frost

Zinc Art Elegance (no pattern required)

Zinc Art Abstract (no pattern required)

Art Clarity (no pattern required)

Crystal Bohemia Blue, Green, Red or Frost

Mackintosh Rose

English Rose

Fleur

Crystal Tulip Arch