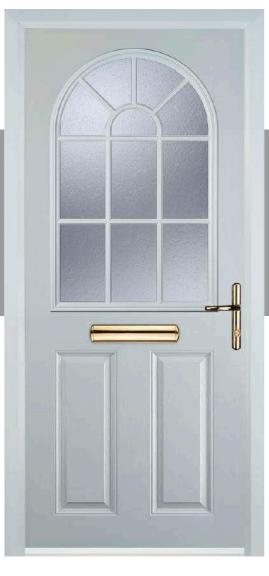

### 4 panel 1 arch

#### **Door Colours**

Classic (no pattern required)

Flair (no pattern required)

Finesse (no pattern required)

Murano Black, Blue, Green or Red

Crystal Harmony Blue, Green, Red or Frost

Zinc Art Elegance (no pattern required)

Zinc Art Abstract (no pattern required)

Art Clarity (no pattern required)

Crystal Bohemia Blue, Green, Red or Frost

Mackintosh Rose

English Rose

Fleur

Crystal Tulip Arch