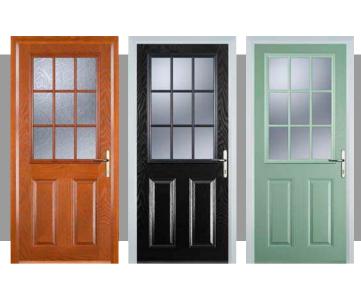

## Don't compromise, go composite

Behind that scientific-sounding name, you'll find the latest technology and design in doors. And when you're indoors you'll enjoy loads of style, strength and security. Our composite door is 44mm thick, compare that to conventional PVC panel doors at 28mm. Its super-strong structural frame and up-to-the-minute hardware makes our composite door even more secure. And its glass reinforced plastic finish means you'll be secure in all weathers.