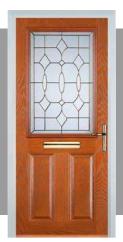

### 4 panel 1 arch

#### **Door Colours**

Classic (no pattern required)

Flair (no pattern required)

Finesse (no pattern required)

Murano Black, Blue, Green or Red

Crystal Harmony Blue, Green, Red or Frost

Zinc Art Elegance (no pattern required)

Zinc Art Abstract (no pattern required)

Art Clarity (no pattern required)

Crystal Bohemia Blue, Green, Red or Frost

Mackintosh Rose

English Rose

Fleur

Crystal Tulip Arch