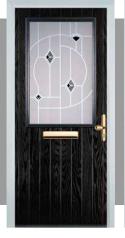

### Circle

#### **Door Colours**

(no pattern required)

Flair (no pattern required)

Finesse (no pattern required)

Murano Black, Blue, Green or Red

Crystal Harmony Blue, Green, Red or Frost

Zinc Art Elegance (no pattern required)

Zinc Art Abstract (no pattern required)

Art Clarity (no pattern required)

Crystal Bohemia Blue, Green, Red or Frost

Mackintosh Rose

Fleur

English Rose

Crystal Tulip Arch