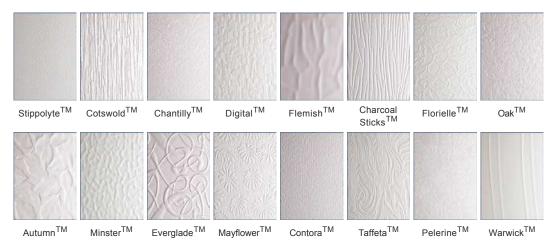

# Glass Patterns / Backing glass

 $\mathsf{Cotswold}^{\mathsf{TM}}$ 

Chantilly<sup>TM</sup>

 $\mathsf{Digital}^{\mathsf{TM}}$ 

 $\mathsf{Autumn}^{\mathsf{TM}}$ 

Minster<sup>TM</sup>

 $\mathsf{Everglade}^{\mathsf{TM}}$ 

 $\mathsf{Mayflower}^{\mathsf{TM}}$ 

 $\mathsf{Flemish}^{\mathsf{TM}}$ 

 $\mathsf{Charcoal}^{\mathsf{TM}}$ 

 $\mathsf{Florielle}^{\mathsf{TM}}$ 

 $\mathsf{Oak}^{\mathsf{TM}}$ 

 $\mathsf{Contora}^{\mathsf{TM}}$ 

Taffeta<sup>TM</sup>

 $\mathsf{Pelerine}^{\mathsf{TM}}$ 

 $\mathsf{Warwick}^{\mathsf{TM}}$ 

Mr Window Ltd 20 Benfleet Road Benfleet Essex SS7 1QB 01702 555553 01702 555131

All the information in this brochure is provided for guidance only and is given in good faith, but without warranty or guarantee of any kind, whether implied or expressed.