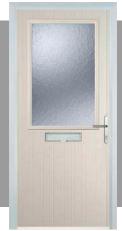

## 2 panel 1 arch

#### **Door Colours**

Black

Red

Grey

Chartwell

Cream

Black Poppy Red Green

Oak

Crystal Harmony Blue, Green, Red or Frost

Crystal Bohemia Blue, Green, Red or Frost

Crystal Eternity

Murano Blue, Green, Red or Black