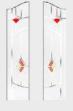

## Sidepanels

#### **Door Colours**

3 Drop Diamond Blue, Green or Red

Classic (no pattern required)

English Rose

Fleur

Crystal Diamond

Murano Black, Blue, Green or Red

Crystal Bohemia

Classic (no pattern required)

Finesse (no pattern required)

Flair (no pattern required)

Crystal Harmony Blue, Green, Red or Frost

Finesse (no pattern required)

Flair (no pattern required)

Zinc Art Elegance (no pattern required)

Zinc Art Abstract (no pattern required)

Art Clarity Brass or Zinc (no pattern required)

Zinc Art Elegance (no pattern required)

Zinc Art Abstract (no pattern required)

Art Clarity Brass or Zinc (no pattern required)