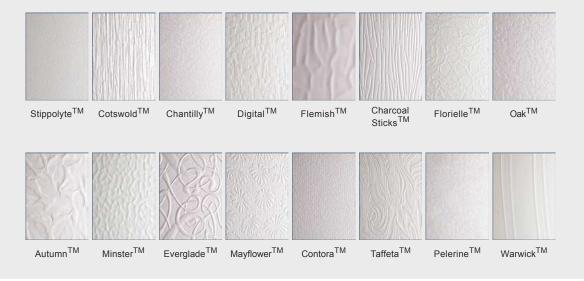

# Glass Patterns / Backing glass

 $\mathsf{Cotswold}^{\mathsf{TM}}$ 

Chantilly<sup>TM</sup>

 $\mathsf{Digital}^{\mathsf{TM}}$ 

 $\mathsf{Autumn}^{\mathsf{TM}}$ 

Minster<sup>TM</sup>

 $\mathsf{Everglade}^{\mathsf{TM}}$ 

 $\mathsf{Mayflower}^{\mathsf{TM}}$ 

 $\mathsf{Flemish}^{\mathsf{TM}}$ 

 $\mathsf{Charcoal}^{\mathsf{TM}}$ 

 $\mathsf{Florielle}^{\mathsf{TM}}$ 

 $\mathsf{Oak}^{\mathsf{TM}}$ 

 $\mathsf{Contora}^{\mathsf{TM}}$ 

Taffeta<sup>TM</sup>

 $\mathsf{Pelerine}^{\mathsf{TM}}$ 

 $\mathsf{Warwick}^{\mathsf{TM}}$ 

Mr Window Ltd 20 Benfleet Road Benfleet Essex SS7 1QB 01702 555553 01702 555131

All the information in this brochure is provided for guidance only and is given in good faith, but without warranty or guarantee of any kind, whether implied or expressed.