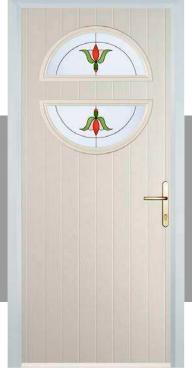

### 4 panel 1 arch

#### **Door Colours**

Classic (no pattern required)

Flair (no pattern required)

Finesse (no pattern required)

Murano Black, Blue, Green or Red

Crystal Harmony Blue, Green, Red or Frost

Zinc Art Elegance (no pattern required)

Zinc Art Abstract (no pattern required)

Art Clarity (no pattern required)

Crystal Bohemia Blue, Green, Red or Frost

Mackintosh Rose

English Rose

Fleur

Crystal Tulip Arch