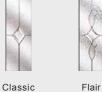

Classic (no pattern required)

Finesse (no pattern required)

Flair (no pattern required)

#### **Door Colours**

Classic (no pattern required)

Flair (no pattern required)

Finesse (no pattern required)

Murano Black, Blue, Green or Red

Crystal Harmony Blue, Green, Red or Frost

Zinc Art Elegance (no pattern required)

#### **Door Colours**

Crystal Tulip Arch

Crystal Diamond

(no pattern required)

Finesse (no pattern required)

Flair (no pattern required)

Murano

Zinc Art Elegance (no pattern required)

#### **Door Colours**

(no pattern required)

Flair (no pattern required)

Finesse (no pattern required)

Murano Black, Blue, Green or Red

Crystal Harmony Blue, Green, Red or Frost

Zinc Art Elegance (no pattern required)

Classic (no pattern required)

Finesse (no pattern required)

Flair (no pattern required)

Crystal Harmony Blue, Green, Red or Frost

Finesse (no pattern required)

Flair (no pattern required)

Zinc Art Elegance (no pattern required)