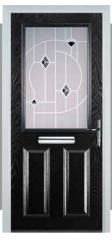

## 2 panel 1 arch

#### **Door Colours**

Black

Red

Grey

Chartwell

Cream

Black Poppy Red Green

Oak

Crystal Harmony Blue, Green, Red or Frost

Crystal Bohemia Blue, Green, Red or Frost

Crystal Eternity

Murano Blue, Green, Red or Black