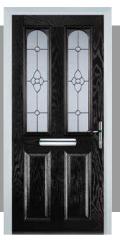

### 4 panel 1 arch

#### **Door Colours**

Classic (no pattern required)

Flair (no pattern required)

Finesse (no pattern required)

Murano Black, Blue, Green or Red

Crystal Harmony Blue, Green, Red or Frost

Zinc Art Elegance (no pattern required)

Zinc Art Abstract (no pattern required)

Art Clarity (no pattern required)

Crystal Bohemia Blue, Green, Red or Frost

Mackintosh Rose

English Rose

Fleur

Crystal Tulip Arch