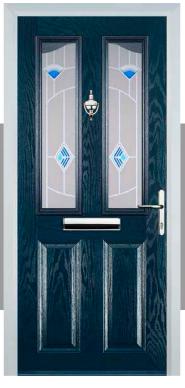

## 2 panel 1 arch

#### **Door Colours**

Black

Red

Grey

Chartwell

Cream

Black Poppy Red Green

Oak

Crystal Harmony Blue, Green, Red or Frost

Crystal Bohemia Blue, Green, Red or Frost

Crystal Eternity

Murano Blue, Green, Red or Black