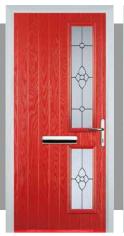

### 4 panel 1 arch

#### **Door Colours**

Classic (no pattern required)

Flair (no pattern required)

Finesse (no pattern required)

Murano Black, Blue, Green or Red

Crystal Harmony Blue, Green, Red or Frost

Zinc Art Elegance (no pattern required)

Zinc Art Abstract (no pattern required)

Art Clarity (no pattern required)

Crystal Bohemia Blue, Green, Red or Frost

Mackintosh Rose

English Rose

Fleur

Crystal Tulip Arch