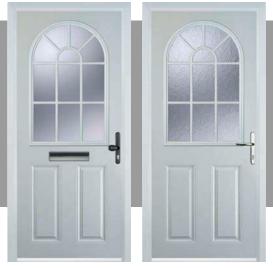

### 4 panel 1 arch

#### **Door Colours**

Classic (no pattern required)

Flair (no pattern required)

Finesse (no pattern required)

Murano Black, Blue, Green or Red

Crystal Harmony Blue, Green, Red or Frost

Zinc Art Elegance (no pattern required)

Zinc Art Abstract (no pattern required)

Art Clarity (no pattern required)

Crystal Bohemia Blue, Green, Red or Frost

Mackintosh Rose

English Rose

Fleur

Crystal Tulip Arch