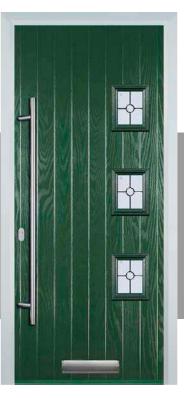

### 4 panel 1 arch

#### **Door Colours**

Classic (no pattern required)

Flair (no pattern required)

Finesse (no pattern required)

Murano Black, Blue, Green or Red

Crystal Harmony Blue, Green, Red or Frost

Zinc Art Elegance (no pattern required)

Zinc Art Abstract (no pattern required)

Art Clarity (no pattern required)

Crystal Bohemia Blue, Green, Red or Frost

Mackintosh Rose

English Rose

Fleur

Crystal Tulip Arch