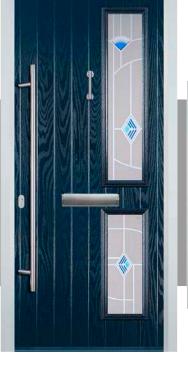

Red or Frost



Mackintosh Rose



Fleur



English Rose



Crystal Tulip Arch

# 2 panel 1 grill





#### **Door Colours**





### 4 square









#### **Door Colours**





## 2 panel sunburst



Only Available in White





# Cottage





#### **Door Colours**



### Diamond







#### **Door Colours**





### 3 diamond









#### **Door Colours**





# Cottage halfglaze









#### **Door Colours**





### 1 square





#### **Door Colours**





### 3 square









#### **Door Colours**



Red

Grey

Chartwell



Duck Egg Darkwood



Blue



Cream



Poppy Red

Brown

#### Glass Designs

White



Black







Green

Oak





(no pattern required)







(no pattern required)

Finesse





(no pattern required)



Zinc Art Abstract (no pattern required)

### Twin side









#### **Door Colours**



#### Glass Designs























(no pattern required





(no pattern required)



(no pattern required)



Zinc Art Elegance

(no pattern required)







Zinc Art Abstract (no pattern required)

Art Clarity
Brass or Zinc
(no pattern required)

## Sidepanels



#### **Door Colours**





3 Drop Diamond Blue, Green or Red



Classic (no pattern required)



English Rose



Fleur



Crystal Diamond



Murano Black, Blue, Green or Red



Crystal Bohemia





Classic (no pattern required)



Finesse (no pattern required)



Flair (no pattern required)



Crystal Harmony Blue, Green, Red or Frost





Finesse (no pattern required)



Flair (no pattern required)



Zinc Art Elegance (no pattern required)



Zinc Art Abstract (no pattern required)



Ar