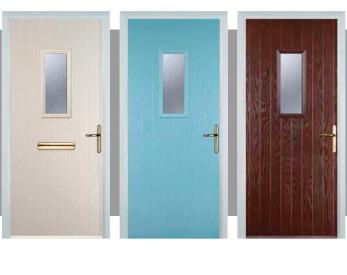

## 2 panel 1 arch

#### **Door Colours**

Black

Red

Grey

Chartwell

Cream

Black Poppy Red Green

Oak

Crystal Harmony Blue, Green, Red or Frost

Crystal Bohemia Blue, Green, Red or Frost

Crystal Eternity

Murano Blue, Green, Red or Black