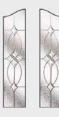

## Sidepanels

#### **Door Colours**

3 Drop Diamond Blue, Green or Red

Classic (no pattern required)

English Rose

Fleur

Crystal Diamond

Murano Black, Blue, Green or Red

Crystal Bohemia

Classic (no pattern required)

Finesse (no pattern required)

Flair (no pattern required)

Crystal Harmony Blue, Green, Red or Frost

Finesse (no pattern required)

Flair (no pattern required)

Zinc Art Elegance (no pattern required)

Zinc Art Abstract (no pattern required)

Art Clarity Brass or Zinc (no pattern required)

Zinc Art Elegance (no pattern required)

Zinc Art Abstract (no pattern required)

Art Clarity Brass or Zinc (no pattern required)