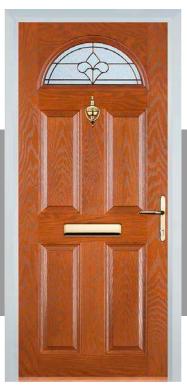

### 4 panel 1 arch

#### **Door Colours**

Classic (no pattern required)

Flair (no pattern required)

Finesse (no pattern required)

Murano Black, Blue, Green or Red

Crystal Harmony Blue, Green, Red or Frost

Zinc Art Elegance (no pattern required)

Zinc Art Abstract (no pattern required)

Art Clarity (no pattern required)

Crystal Bohemia Blue, Green, Red or Frost

Mackintosh Rose

English Rose

Fleur

Crystal Tulip Arch