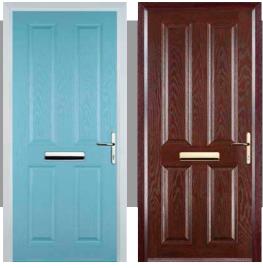

### 4 panel 1 arch

#### **Door Colours**

Classic (no pattern required)

Flair (no pattern required)

Finesse (no pattern required)

Murano Black, Blue, Green or Red

Crystal Harmony Blue, Green, Red or Frost

Zinc Art Elegance (no pattern required)

Zinc Art Abstract (no pattern required)

Art Clarity (no pattern required)

Crystal Bohemia Blue, Green, Red or Frost

Mackintosh Rose

English Rose

Fleur

Crystal Tulip Arch