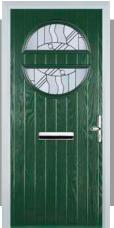

### Circle

#### **Door Colours**

(no pattern required)

Flair (no pattern required)

Finesse (no pattern required)

Murano Black, Blue, Green or Red

Crystal Harmony Blue, Green, Red or Frost

Zinc Art Elegance (no pattern required)

Zinc Art Abstract (no pattern required)

Art Clarity (no pattern required)

Crystal Bohemia Blue, Green, Red or Frost

Mackintosh Rose

Fleur

English Rose

Crystal Tulip Arch