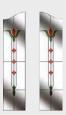

## Sidepanels

#### **Door Colours**

3 Drop Diamond Blue, Green or Red

Classic (no pattern required)

English Rose

Fleur

Crystal Diamond

Murano Black, Blue, Green or Red

Crystal Bohemia

Classic (no pattern required)

Finesse (no pattern required)

Flair (no pattern required)

Crystal Harmony Blue, Green, Red or Frost

Finesse (no pattern required)

Flair (no pattern required)

Zinc Art Elegance (no pattern required)

Zinc Art Abstract (no pattern required)

Art Clarity Brass or Zinc (no pattern required)

Zinc Art Elegance (no pattern required)

Zinc Art Abstract (no pattern required)

Art Clarity Brass or Zinc (no pattern required)