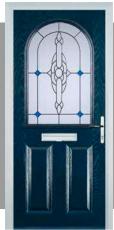

## 2 panel 1 arch

#### **Door Colours**

Black

Red

Grey

Chartwell

Cream

Black Poppy Red Green

Oak

Crystal Harmony Blue, Green, Red or Frost

Crystal Bohemia Blue, Green, Red or Frost

Crystal Eternity

Murano Blue, Green, Red or Black