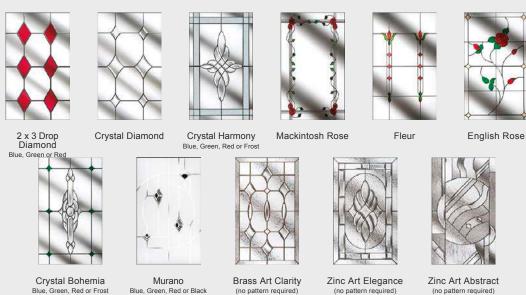

#### **Door Colours**

Crystal Diamond

Crystal Bohemia

Murano Black, Blue, Green or Red

Crystal Harmony Blue, Green, Red or Fros

English Rose

Mackintosh Rose

Fleur

Classic (no pattern required)

Finesse (no pattern required)

Flair (no pattern required)