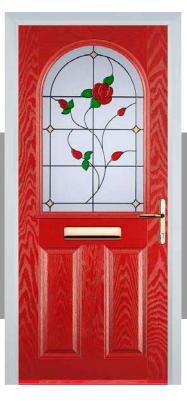

### 4 panel 1 arch

#### **Door Colours**

Classic (no pattern required)

Flair (no pattern required)

Finesse (no pattern required)

Murano Black, Blue, Green or Red

Crystal Harmony Blue, Green, Red or Frost

Zinc Art Elegance (no pattern required)

Zinc Art Abstract (no pattern required)

Art Clarity (no pattern required)

Crystal Bohemia Blue, Green, Red or Frost

Mackintosh Rose

English Rose

Fleur

Crystal Tulip Arch