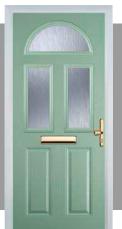

### 4 panel 1 arch

#### **Door Colours**

Classic (no pattern required)

Flair (no pattern required)

Finesse (no pattern required)

Murano Black, Blue, Green or Red

Crystal Harmony Blue, Green, Red or Frost

Zinc Art Elegance (no pattern required)

Zinc Art Abstract (no pattern required)

Art Clarity (no pattern required)

Crystal Bohemia Blue, Green, Red or Frost

Mackintosh Rose

English Rose

Fleur

Crystal Tulip Arch