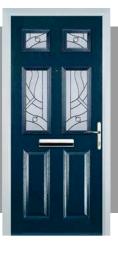

### 4 panel 1 arch

#### **Door Colours**

Classic (no pattern required)

Flair (no pattern required)

Finesse (no pattern required)

Murano Black, Blue, Green or Red

Crystal Harmony Blue, Green, Red or Frost

Zinc Art Elegance (no pattern required)

Zinc Art Abstract (no pattern required)

Art Clarity (no pattern required)

Crystal Bohemia Blue, Green, Red or Frost

Mackintosh Rose

English Rose

Fleur

Crystal Tulip Arch