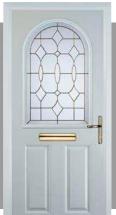

### 4 panel 1 arch

#### **Door Colours**

Classic (no pattern required)

Flair (no pattern required)

Finesse (no pattern required)

Murano Black, Blue, Green or Red

Crystal Harmony Blue, Green, Red or Frost

Zinc Art Elegance (no pattern required)

Zinc Art Abstract (no pattern required)

Art Clarity (no pattern required)

Crystal Bohemia Blue, Green, Red or Frost

Mackintosh Rose

English Rose

Fleur

Crystal Tulip Arch