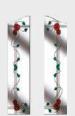

## Sidepanels

#### **Door Colours**

3 Drop Diamond Blue, Green or Red

Classic (no pattern required)

English Rose

Fleur

Crystal Diamond

Murano Black, Blue, Green or Red

Crystal Bohemia

Classic (no pattern required)

Finesse (no pattern required)

Flair (no pattern required)

Crystal Harmony Blue, Green, Red or Frost

Finesse (no pattern required)

Flair (no pattern required)

Zinc Art Elegance (no pattern required)

Zinc Art Abstract (no pattern required)

Art Clarity Brass or Zinc (no pattern required)

Zinc Art Elegance (no pattern required)

Zinc Art Abstract (no pattern required)

Art Clarity Brass or Zinc (no pattern required)