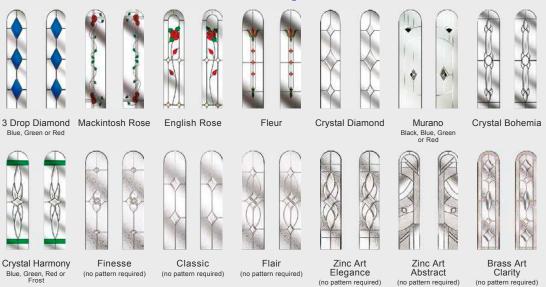

#### **Door Colours**

Crystal Diamond

Crystal Bohemia

Murano Black, Blue, Green or Red

Crystal Harmony Blue, Green, Red or Fros

English Rose

Mackintosh Rose

Fleur

#### **Door Colours**

Classic (no pattern required)

Flair (no pattern required)

Finesse (no pattern required)

Murano Black, Blue, Green or Red

Crystal Harmony Blue, Green, Red or Frost

Zinc Art Elegance (no pattern required)

Zinc Art Abstract (no pattern required)

Art Clarity (no pattern required)

Crystal Bohemia Blue, Green, Red or Frost

Mackintosh Rose

English Rose

Fleur

Crystal Tulip Arch

#### **Door Colours**

3 Drop Diamond Blue, Green or Red

Classic (no pattern required)

English Rose

Fleur

Crystal Diamond

Murano Black, Blue, Green or Red

Crystal Bohemia

Classic (no pattern required)

Finesse (no pattern required)

Flair (no pattern required)

Crystal Harmony Blue, Green, Red or Frost

Finesse (no pattern required)

Flair (no pattern required)

Zinc Art Elegance (no pattern required)

Zinc Art Abstract (no pattern required)

Art Clarity Brass or Zinc (no pattern required)

Zinc Art Elegance (no pattern required)

Zinc Art Abstract (no pattern required)

Art Clarity Brass or Zinc (no pattern required)