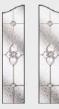

## Sidepanels

#### **Door Colours**

3 Drop Diamond Blue, Green or Red

Classic (no pattern required)

English Rose

Fleur

Crystal Diamond

Murano Black, Blue, Green or Red

Crystal Bohemia

Classic (no pattern required)

Finesse (no pattern required)

Flair (no pattern required)

Crystal Harmony Blue, Green, Red or Frost

Finesse (no pattern required)

Flair (no pattern required)

Zinc Art Elegance (no pattern required)

Zinc Art Abstract (no pattern required)

Art Clarity Brass or Zinc (no pattern required)

Zinc Art Elegance (no pattern required)

Zinc Art Abstract (no pattern required)

Art Clarity Brass or Zinc (no pattern required)