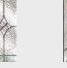

## Sidepanels

#### **Door Colours**

3 Drop Diamond Blue, Green or Red

Classic (no pattern required)

English Rose

Fleur

Crystal Diamond

Murano Black, Blue, Green or Red

Crystal Bohemia

Classic (no pattern required)

Finesse (no pattern required)

Flair (no pattern required)

Crystal Harmony Blue, Green, Red or Frost

Finesse (no pattern required)

Flair (no pattern required)

Zinc Art Elegance (no pattern required)

Zinc Art Abstract (no pattern required)

Art Clarity Brass or Zinc (no pattern required)

Zinc Art Elegance (no pattern required)

Zinc Art Abstract (no pattern required)

Art Clarity Brass or Zinc (no pattern required)