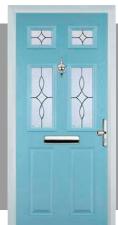

Blue, Green, Red or Black

#### Glass Designs

White

Blue



Mackintosh Rose



Brass Art Clarity (no pattern required)



Brown

Fleur



Zinc Art Elegance (no pattern required)



English Rose



Zinc Art Abstract (no pattern required)

### 2 panel 1 square









#### **Door Colours**





# 6 panel





#### **Door Colours**



# 4 panel





#### **Door Colours**



## 4 panel 2 square









#### **Door Colours**



Black

Duck Egg Darkwood Chartwell Grey

Blue



Cream



#### Glass Designs

White



Red







Blue





Classic (no pattern required)

Finesse (no pattern required)

Zinc Art Abstract (no pattern required)













Zinc Art Elegance (no pattern required)

Flair (no pattern required)

Art Clarity Brass or Zinc (no pattern required)

### 2 panel 4 square









#### **Door Colours**





## 4 panel sunburst





#### **Door Colours**





### Circle









#### **Door Colours**





(no pattern required)



Flair (no pattern required)



Finesse (no pattern required)



Murano Black, Blue, Green or Red



Crystal Harmony Blue, Green, Red or Frost



Zinc Art Elegance (no pattern required)



Zinc Art Abstract (no pattern required)



Art Clarity (no pattern required)



Crystal Bohemia Blue, Green, Red or Frost



Mackintosh Rose



Fleur



English Rose



Crystal Tulip Arch

# 2 panel 1 grill





#### **Door Colours**





### 4 square









#### **Door Colours**





## 2 panel sunburst



Only Available in White





# Cottage





#### **Door Colours**



### Diamond







#### **Door Colours**





### 3 diamond









#### **D