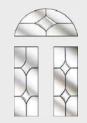

### 4 panel 1 arch

#### **Door Colours**

Classic (no pattern required)

Flair (no pattern required)

Finesse (no pattern required)

Murano Black, Blue, Green or Red

Crystal Harmony Blue, Green, Red or Frost

Zinc Art Elegance (no pattern required)

Zinc Art Abstract (no pattern required)

Art Clarity (no pattern required)

Crystal Bohemia Blue, Green, Red or Frost

Mackintosh Rose

English Rose

Fleur

Crystal Tulip Arch