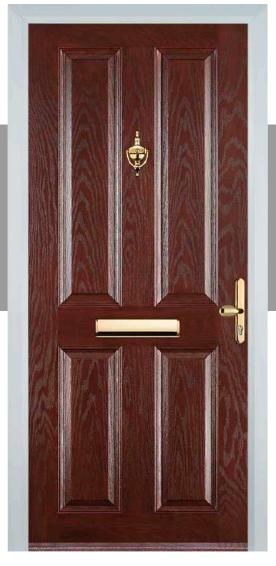

### 4 panel 1 arch

#### **Door Colours**

Classic (no pattern required)

Flair (no pattern required)

Finesse (no pattern required)

Murano Black, Blue, Green or Red

Crystal Harmony Blue, Green, Red or Frost

Zinc Art Elegance (no pattern required)

Zinc Art Abstract (no pattern required)

Art Clarity (no pattern required)

Crystal Bohemia Blue, Green, Red or Frost

Mackintosh Rose

English Rose

Fleur

Crystal Tulip Arch