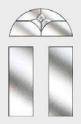

### 4 panel 1 arch

#### **Door Colours**

Classic (no pattern required)

Flair (no pattern required)

Finesse (no pattern required)

Murano Black, Blue, Green or Red

Crystal Harmony Blue, Green, Red or Frost

Zinc Art Elegance (no pattern required)

Zinc Art Abstract (no pattern required)

Art Clarity (no pattern required)

Crystal Bohemia Blue, Green, Red or Frost

Mackintosh Rose

English Rose

Fleur

Crystal Tulip Arch