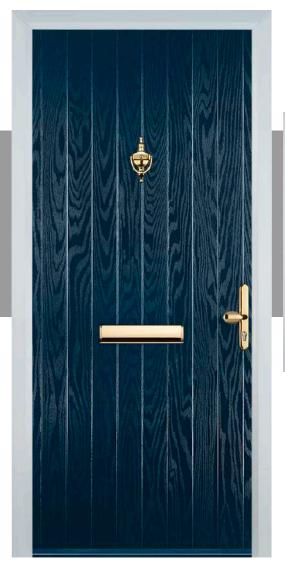

## Don't compromise, go composite

Behind that scientific-sounding name, you'll find the latest technology and design in doors. And when you're indoors you'll enjoy loads of style, strength and security. Our composite door is 44mm thick, compare that to conventional PVC panel doors at 28mm. Its super-strong structural frame and up-to-the-minute hardware makes our composite door even more secure. And its glass reinforced plastic finish means you'll be secure in all weathers.