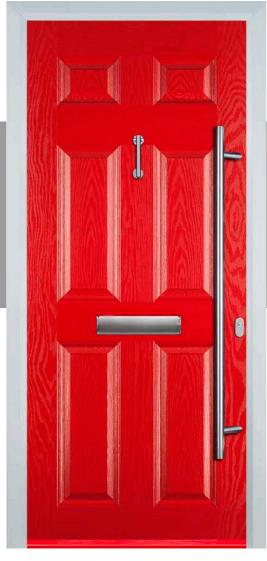

## Don't compromise, go composite

Behind that scientific-sounding name, you'll find the latest technology and design in doors. And when you're indoors you'll enjoy loads of style, strength and security. Our composite door is 44mm thick, compare that to conventional PVC panel doors at 28mm. Its super-strong structural frame and up-to-the-minute hardware makes our composite door even more secure. And its glass reinforced plastic finish means you'll be secure in all weathers.