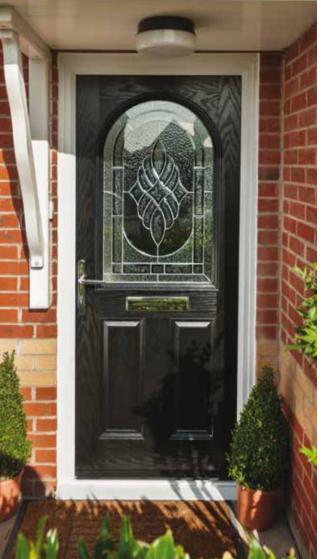

in Darkwood and low frame threshold

2 panel 1 arch

in Black with Zinc Art Elegance glass

6 panel

in Blue with a glazed side panel