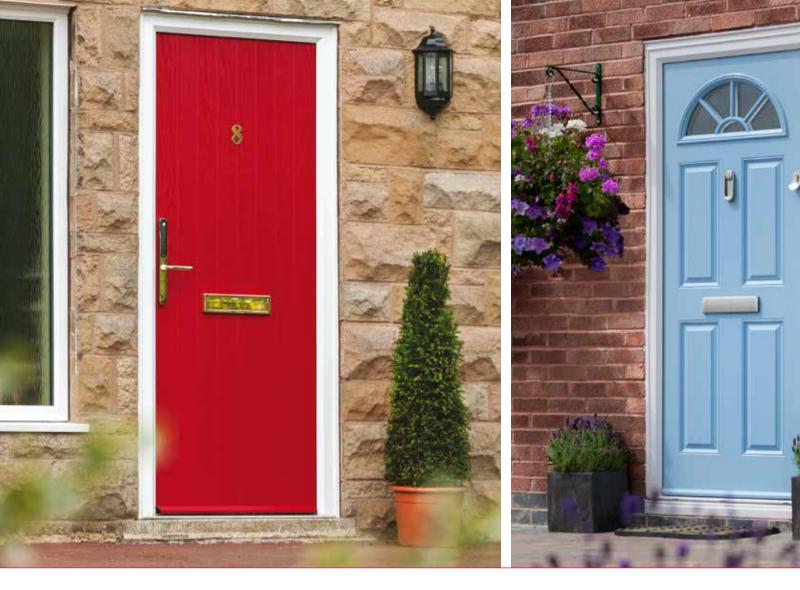

### Diamond

in White with Stippolyte™ glass

Cottage in Red with the Yale Keyfree handle

4 panel sunburst

in Duck Egg Blue with clear glass

2 panel 2 arch

in Green with clear glass

4 panel