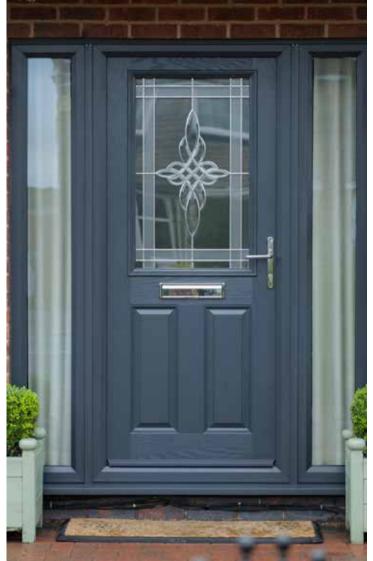

square

in Poppy Red (high gloss) with Zinc Art Clarity







in Cream with Satin glass





Mid 3 square

in Grey with Zinc Art Elegence glass and Long Square Handle

## 3 square

in Chartwell Green with Flair glass and Square contemporary furniture





2 panel 2 angle

in Chartwell Green with Crystal Harmony Frost glass

2 panel 2 square with sidepanel

in Black Zinc Art Abstract glass





#### Circle

in Cream with Zinc Art Abstract glass and Long Bow contermporary furniture



2 panel 2 square 1 arch

in Oak with Brass Art Clarity glass in an Oak foiled frame

4 panel 2 square

in Black with Finesse glass and Classic contemporary furniture





2 panel 4 square

in Chartwell Green with Zinc Art Clarity glass



2 panel 1 grill

in Black with clear glass in an Oak foiled frame









2 panel 1 square

in Grey with Crystal Harmony glass and glazed sidepanels

### Diamond

in White with Stippolyte™ glass



Cottage in Red with the Yale Keyfree handle

4 panel sunburst

in Duck Egg Blue with clear glass





2 panel 2 arch

in Green with clear glass







4 panel

in Darkwood and low frame threshold

2 panel 1 arch

in Black with Zinc Art Elegance glass

6 panel

in Blue with a glazed side panel

## Glass Patterns / Backing glass











Mr Window Ltd 20 Benfleet Road Benfleet Essex SS7 1QB

01702 555553

www.mrwindow.co.uk