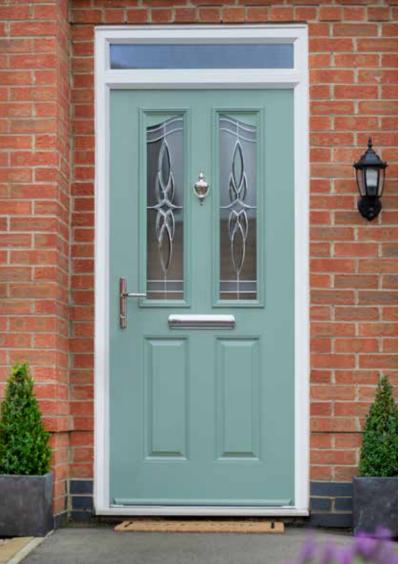

## 3 square

in Chartwell Green with Flair glass and Square contemporary furniture

2 panel 2 angle

in Chartwell Green with Crystal Harmony Frost glass

2 panel 2 square with sidepanel

in Black Zinc Art Abstract glass