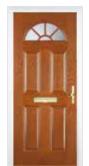

### Diamond

in White with Stippolyte™ glass

Cottage in Red with the Yale Keyfree handle

4 panel sunburst

in Duck Egg Blue with clear glass

2 panel 2 arch

in Green with clear glass

4 panel

in Darkwood and low frame threshold

2 panel 1 arch

in Black with Zinc Art Elegance glass

6 panel

in Blue with a glazed side panel