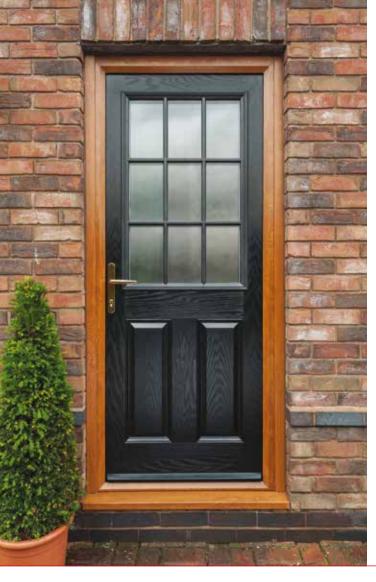

#### Circle

in Cream with Zinc Art Abstract glass and Long Bow contermporary furniture

2 panel 2 square 1 arch

in Oak with Brass Art Clarity glass in an Oak foiled frame

4 panel 2 square

in Black with Finesse glass and Classic contemporary furniture