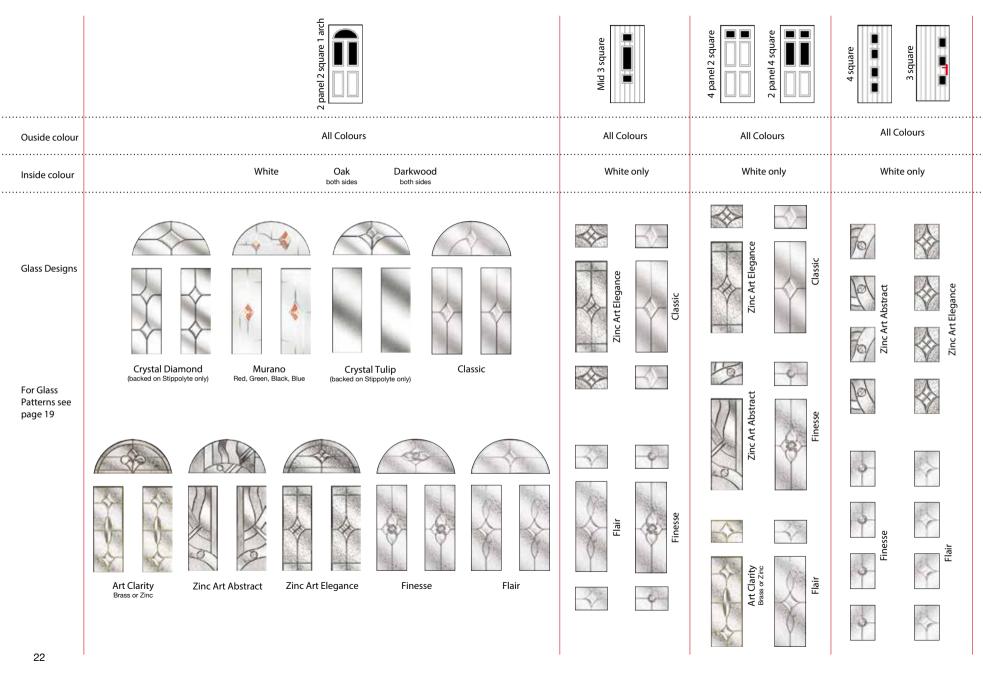

## Glass Patterns / Backing glass

Mr Window Ltd 20 Benfleet Road Benfleet Essex SS7 1QB

01702 555553

www.mrwindow.co.uk