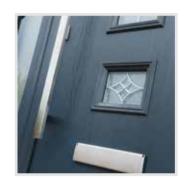

in Darkwood and low frame threshold

2 panel 1 arch

in Black with Zinc Art Elegance glass

6 panel

in Blue with a glazed side panel