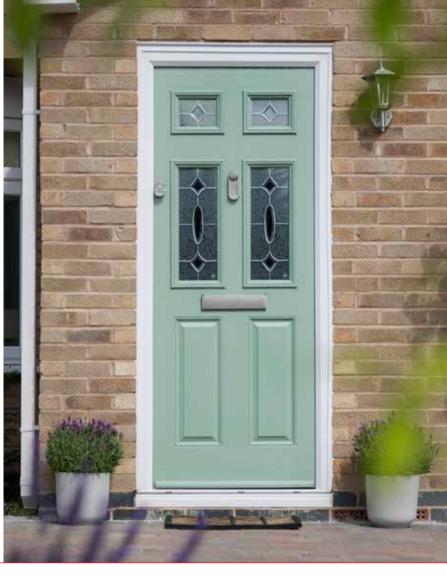

## 3 square

in Chartwell Green with Flair glass and Square contemporary furniture

2 panel 2 angle

in Chartwell Green with Crystal Harmony Frost glass

2 panel 2 square with sidepanel

in Black Zinc Art Abstract glass