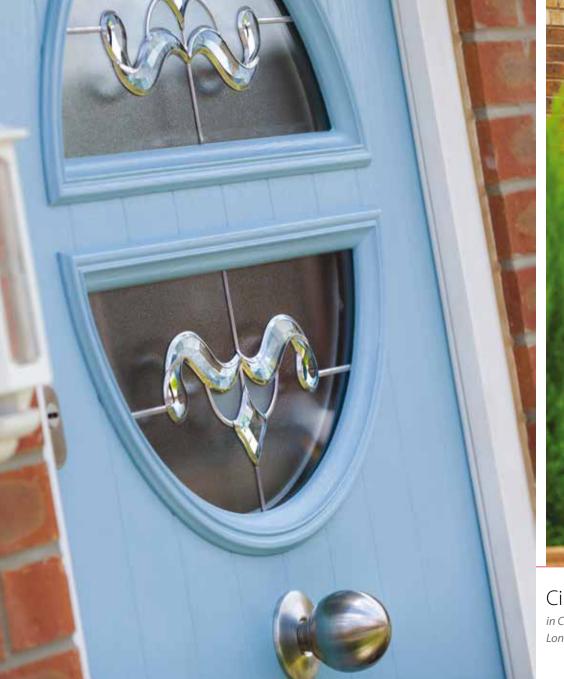

#### Circle

in Cream with Zinc Art Abstract glass and Long Bow contermporary furniture

2 panel 2 square 1 arch

in Oak with Brass Art Clarity glass in an Oak foiled frame

4 panel 2 square

in Black with Finesse glass and Classic contemporary furniture