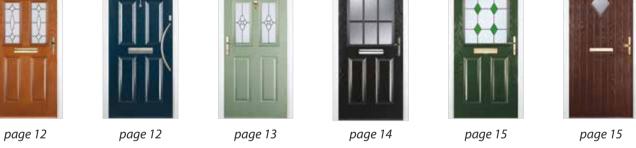

page 18

4 square

in Grey with Finesse glass and Long Bar contemporary furniture

4 panel 1 arch

in Black with Zinc Art Elegance glass

2 panel 2 square

in Poppy Red (high gloss) with Zinc Art Clarity

in Cream with Satin glass

Mid 3 square

in Grey with Zinc Art Elegence glass and Long Square Handle

## 3 square

in Chartwell Green with Flair glass and Square contemporary furniture

2 panel 2 angle

in Chartwell Green with Crystal Harmony Frost glass

2 panel 2 square with sidepanel

in Black Zinc Art Abstract glass