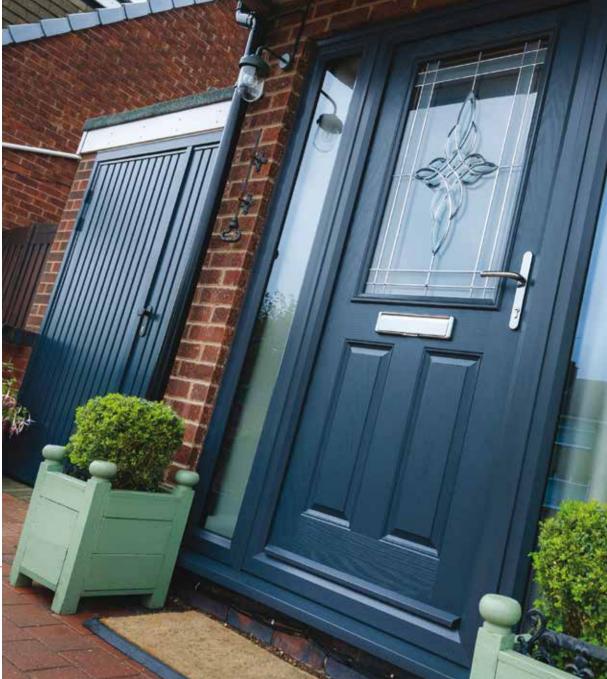

el 2 square

in Poppy Red (high gloss) with Zinc Art Clarity







in Cream with Satin glass





Mid 3 square

in Grey with Zinc Art Elegence glass and Long Square Handle

## 3 square

in Chartwell Green with Flair glass and Square contemporary furniture





2 panel 2 angle

in Chartwell Green with Crystal Harmony Frost glass

2 panel 2 square with sidepanel

in Black Zinc Art Abstract glass





#### Circle

in Cream with Zinc Art Abstract glass and Long Bow contermporary furniture



2 panel 2 square 1 arch

in Oak with Brass Art Clarity glass in an Oak foiled frame

4 panel 2 square

in Black with Finesse glass and Classic contemporary furniture





2 panel 4 square

in Chartwell Green with Zinc Art Clarity glass



2 panel 1 grill

in Black with clear glass in an Oak foiled frame









2 panel 1 square

in Grey with Crystal Harmony glass and glazed sidepanels

### Diamond

in White with Stippolyte™ glass



Cottage in Red with the Yale Keyfree handle

4 panel sunburst

in Duck Egg Blue with clear glass





2 panel 2 arch

in Green with clear glass







4 panel

in Darkwood and low frame threshold

2 panel 1 arch

in Black with Zinc Art Elegance glass

6 panel

in Blue with a glazed side panel

## Glass Patterns / Backing glass











Mr Window Ltd 20 Benfleet Road Benfleet Essex SS7 1QB

01702 555553

www.mrwindow.co.uk