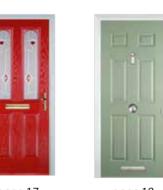

### Diamond

in White with Stippolyte™ glass

Cottage in Red with the Yale Keyfree handle

4 panel sunburst

in Duck Egg Blue with clear glass

2 panel 2 arch

in Green with clear glass

4 panel