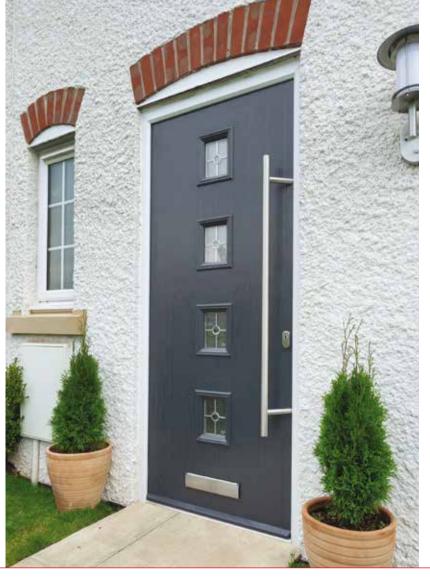

page 18

4 square

in Grey with Finesse glass and Long Bar contemporary furniture

4 panel 1 arch

in Black with Zinc Art Elegance glass

2 panel 2 square

in Poppy Red (high gloss) with Zinc Art Clarity

in Cream with Satin glass