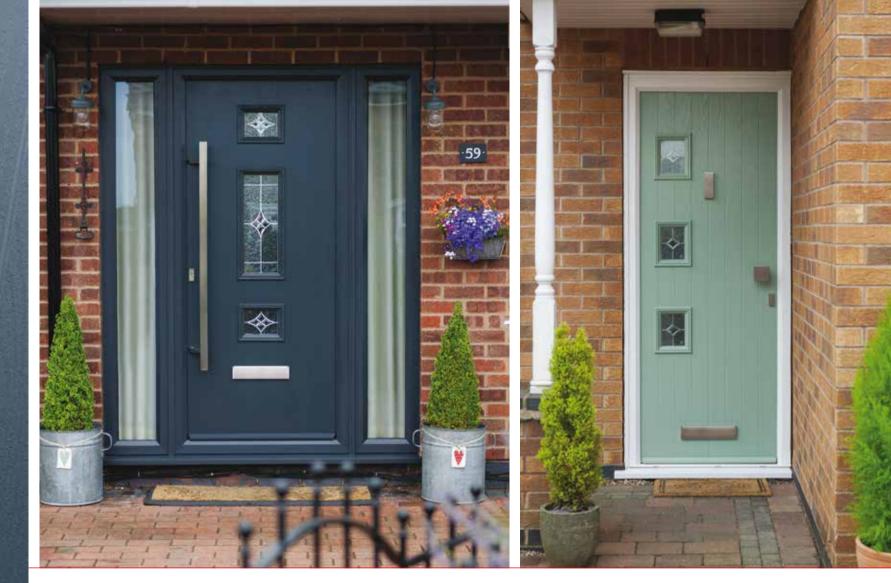

## 3 square

in Chartwell Green with Flair glass and Square contemporary furniture

2 panel 2 angle

in Chartwell Green with Crystal Harmony Frost glass

2 panel 2 square with sidepanel

in Black Zinc Art Abstract glass