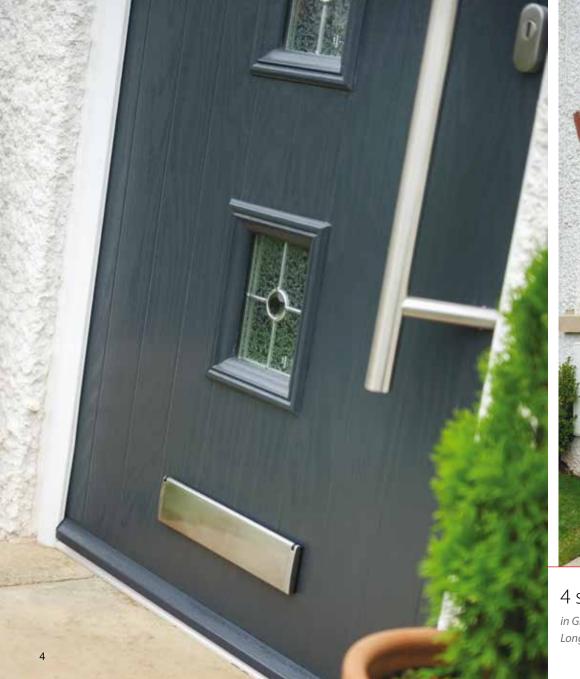

page 18

4 square

in Grey with Finesse glass and Long Bar contemporary furniture

4 panel 1 arch

in Black with Zinc Art Elegance glass

2 panel 2 square

in Poppy Red (high gloss) with Zinc Art Clarity

in Cream with Satin glass