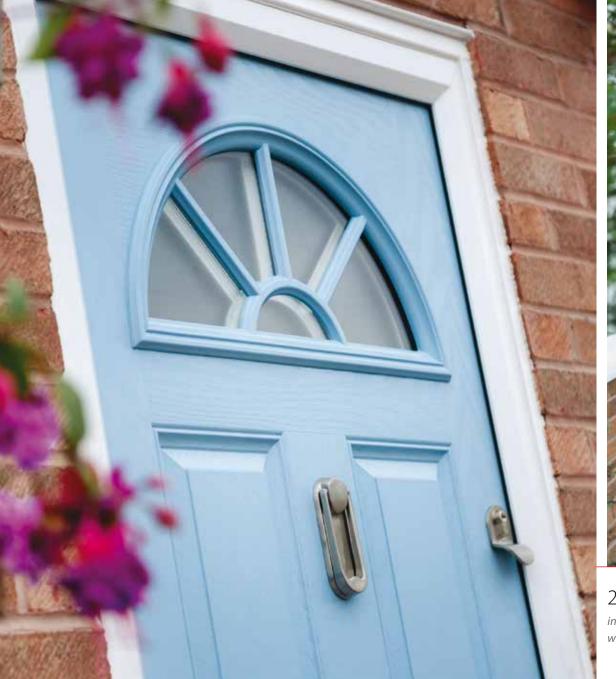

### Diamond

in White with Stippolyte™ glass

Cottage in Red with the Yale Keyfree handle

4 panel sunburst

in Duck Egg Blue with clear glass

2 panel 2 arch

in Green with clear glass

4 panel