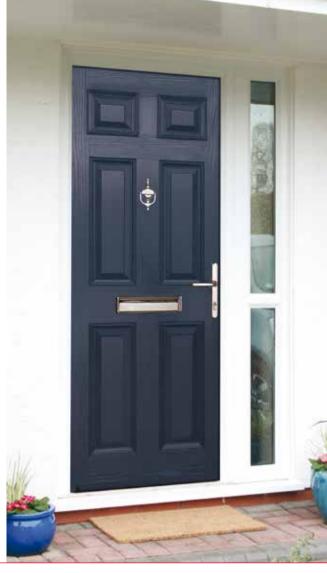

in Darkwood and low frame threshold

2 panel 1 arch

in Black with Zinc Art Elegance glass

6 panel

in Blue with a glazed side panel