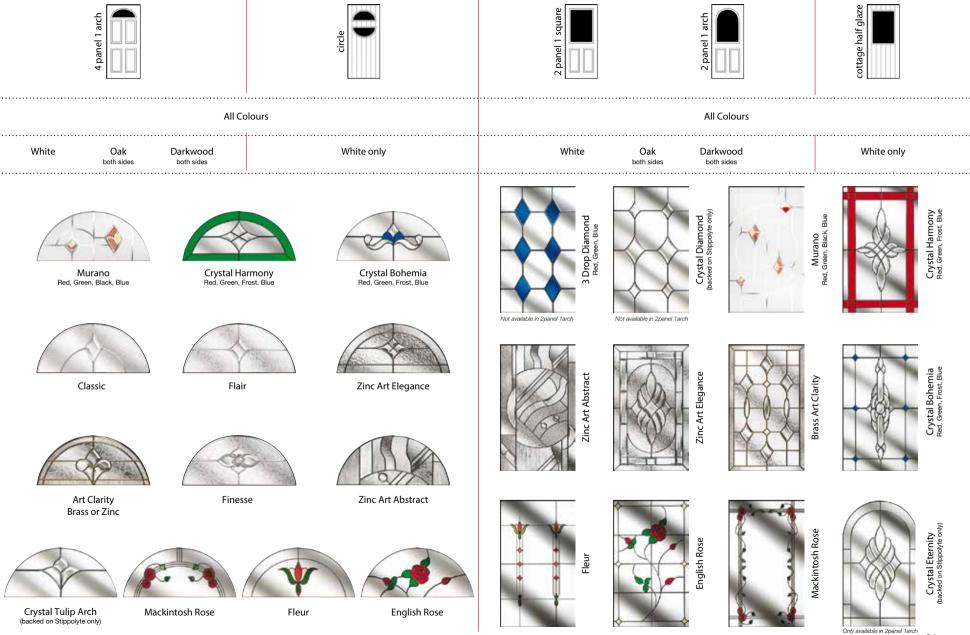

## Glass Patterns / Backing glass

Mr Window Ltd 20 Benfleet Road Benfleet Essex SS7 1QB

01702 555553

www.mrwindow.co.uk