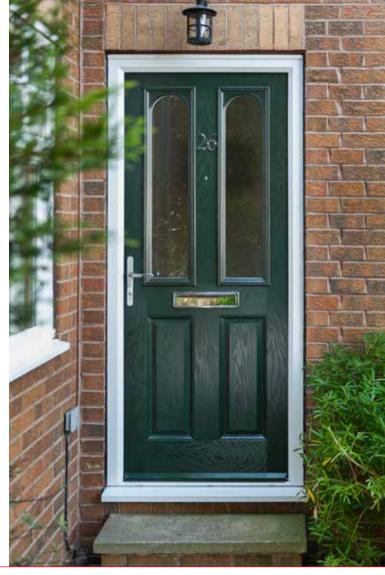

in Darkwood and low frame threshold

2 panel 1 arch

in Black with Zinc Art Elegance glass

6 panel

in Blue with a glazed side panel