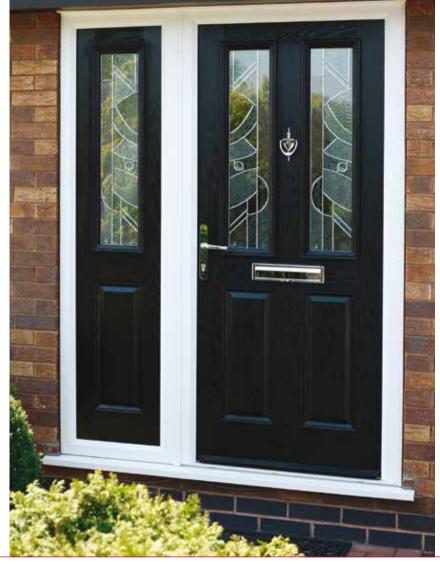

2 panel 4 square

in Chartwell Green with Zinc Art Clarity glass

2 panel 1 grill

in Black with clear glass in an Oak foiled frame

2 panel 1 square

in Grey with Crystal Harmony glass and glazed sidepanels