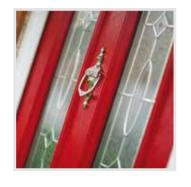

### Diamond

in White with Stippolyte™ glass

Cottage in Red with the Yale Keyfree handle

4 panel sunburst

in Duck Egg Blue with clear glass

2 panel 2 arch

in Green with clear glass

4 panel