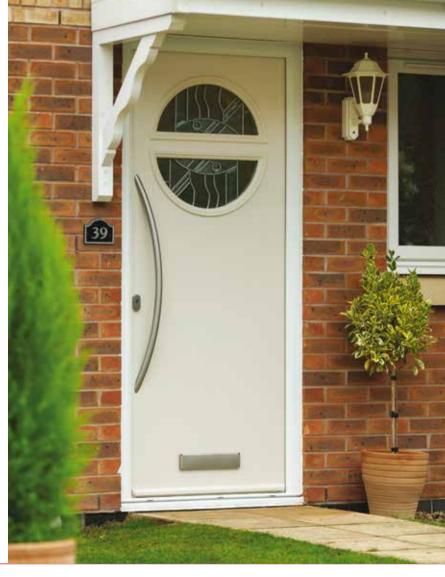

#### Circle

in Cream with Zinc Art Abstract glass and Long Bow contermporary furniture

2 panel 2 square 1 arch

in Oak with Brass Art Clarity glass in an Oak foiled frame

4 panel 2 square

in Black with Finesse glass and Classic contemporary furniture