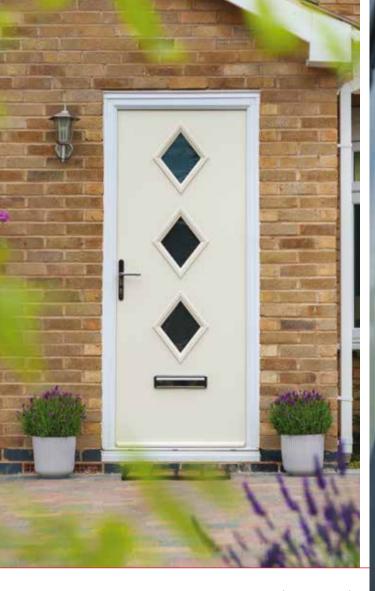

### Diamond

in White with Stippolyte™ glass

Cottage in Red with the Yale Keyfree handle

4 panel sunburst

in Duck Egg Blue with clear glass

2 panel 2 arch

in Green with clear glass

4 panel