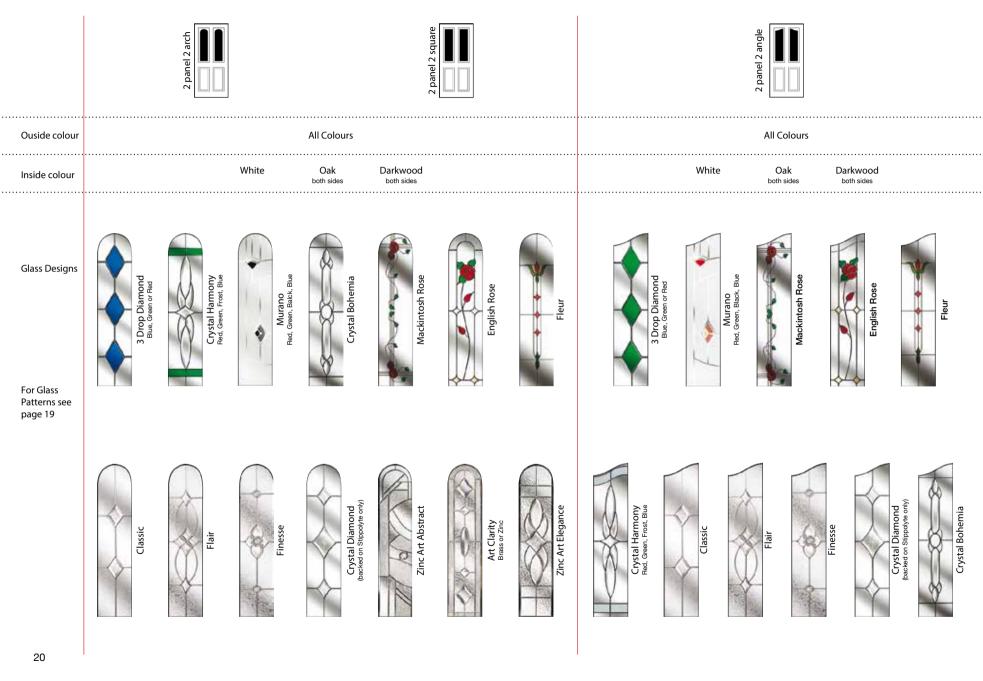

## Glass Patterns / Backing glass

Mr Window Ltd 20 Benfleet Road Benfleet Essex SS7 1QB

01702 555553

www.mrwindow.co.uk