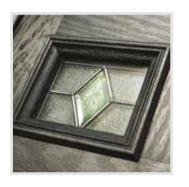

2 panel 4 square

in Chartwell Green with Zinc Art Clarity glass

2 panel 1 grill

in Black with clear glass in an Oak foiled frame

2 panel 1 square

in Grey with Crystal Harmony glass and glazed sidepanels