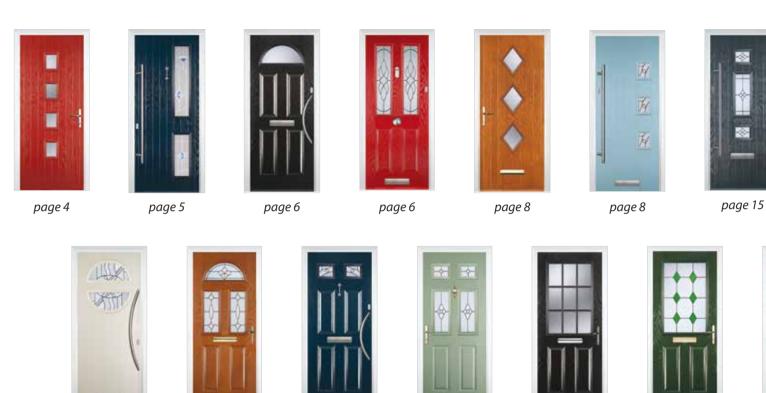

page 18

4 square

in Grey with Finesse glass and Long Bar contemporary furniture

4 panel 1 arch

in Black with Zinc Art Elegance glass

2 panel 2 square

in Poppy Red (high gloss) with Zinc Art Clarity

in Cream with Satin glass

Mid 3 square

in Grey with Zinc Art Elegence glass and Long Square Handle

## 3 square

in Chartwell Green with Flair glass and Square contemporary furniture

2 panel 2 angle

in Chartwell Green with Crystal Harmony Frost glass

2 panel 2 square with sidepanel

in Black Zinc Art Abstract glass

#### Circle

in Cream with Zinc Art Abstract glass and Long Bow contermporary furniture

2 panel 2 square 1 arch

in Oak with Brass Art Clarity glass in an Oak foiled frame

4 panel 2 square

in Black with Finesse glass and Classic contemporary furniture

2 panel 4 square

in Chartwell Green with Zinc Art Clarity glass

2 panel 1 grill

in Black with clear glass in an Oak foiled frame

2 panel 1 square

in Grey with Crystal Harmony glass and glazed sidepanels

### Diamond

in White with Stippolyte™ glass

Cottage in Red with the Yale Keyfree handle

4 panel sunburst

in Duck Egg Blue with clear glass

2 panel 2 arch

in Green with clear glass

4 panel

in Darkwood and low frame threshold

2 panel 1 arch

in Black with Zinc Art Elegance glass

6 panel

in Blue with a glazed side panel