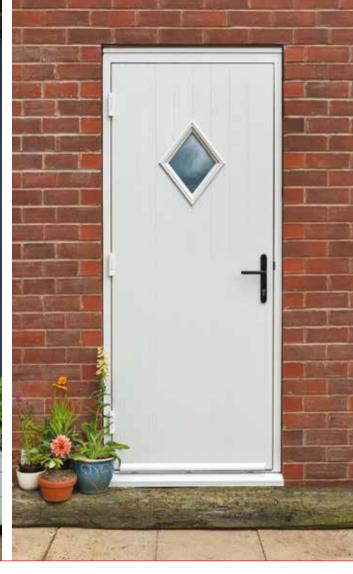

### Diamond

in White with Stippolyte™ glass

Cottage in Red with the Yale Keyfree handle

4 panel sunburst

in Duck Egg Blue with clear glass

2 panel 2 arch

in Green with clear glass

4 panel