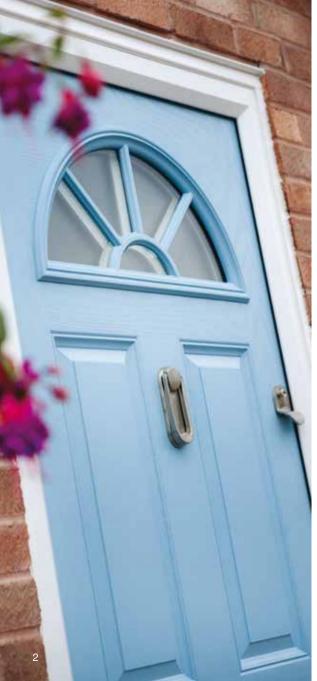

### Diamond

in White with Stippolyte™ glass

Cottage in Red with the Yale Keyfree handle

4 panel sunburst

in Duck Egg Blue with clear glass

2 panel 2 arch

in Green with clear glass

4 panel